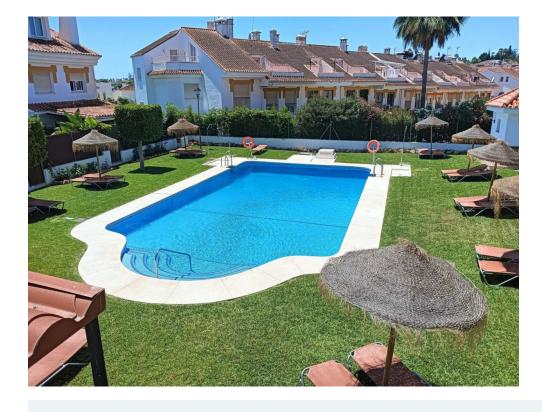

## ImmoMoment 3 bedroom Semi-detached house in Sierrezuela

Ref: RSR4345258

€478,000

Property type: Semi-detached

house

Location: Sierrezuela

**Bedrooms:** 3 Bathrooms: 3 Swimming pool: Communal

Garden: Communal Orientation: East Views: garden

**Furnished** 

Storage room

Solarium

Airconditioning

Your ideal home awaits you in El Coto!

We invite you to discover this beautiful semi-detached house located in one of the best residential areas, just 3 km from Fuengirola and its magnificent beaches. Located in an impeccably maintained urbanization, you can enjoy large gardens, a community pool and a park ideal for the whole family.