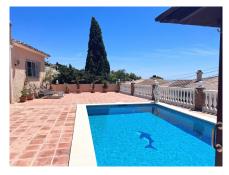

Charming villa in the area of Torremar, Benalmadena with fantastic sea views, large terraces, private pool, jacuzzi and double garage. The villa is built on one level and with a separate guest apartment on the plot. The villa and the guest apartment are connected by a roofed terrace with glass curtains, which makes it an extra outdoor room that can be used throughout the year. The villa has a living-dining room with a fireplace, three bedrooms, two bathrooms and a kitchen. Outside the entrance there is another covered terrace. The living room has patio doors to the large terrace around the pool and from the kitchen you can go directly to the conservatory. The guest apartment has a small kitchen and bathroom. To the rear is a well maintained terraced garden with flower beds, lemon and clementine trees and a corner with vines. A staircase leads up to a lovely roof terrace with fantastic views to the sea and the port of Fuengirola. The house also has a large garage with room for up to 3 cars and a storage space.