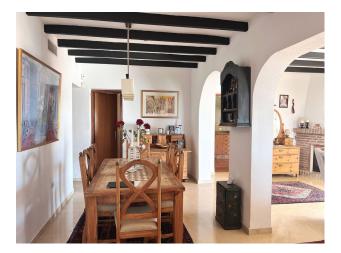

Charming villa in the area of Torremar, Benalmadena with fantastic sea views, large terraces, private pool, jacuzzi and double garage. The villa is built on one level and with a separate guest apartment on the plot. The villa and the guest apartment are connected by a roofed terrace with glass curtains, which makes it an extra outdoor room that can be used throughout the year. The villa has a living-dining room with a fireplace, three bedrooms, two bathrooms and a kitchen. Outside the entrance there is another covered terrace. The living room has patio doors to the large terrace around the pool and from the kitchen you can go directly to the conservatory. The guest apartment has a small kitchen and bathroom. To the rear is a well maintained terraced garden with flower beds, lemon and clementine trees and a corner with vines. A staircase leads up to a lovely roof terrace with fantastic views to the sea and the port of Fuengirola. The house also has a large garage with room for up to 3 cars and a storage space.