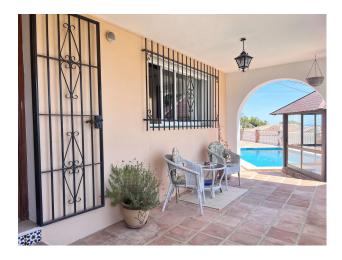

Charming villa in the area of Torremar, Benalmadena with fantastic sea views, large terraces, private pool, jacuzzi and double garage. The villa is built on one level and with a separate guest apartment on the plot. The villa and the guest apartment are connected by a roofed terrace with glass curtains, which makes it an extra outdoor room that can be used throughout the year. The villa has a living-dining room with a fireplace, three bedrooms, two bathrooms and a kitchen. Outside the entrance there is another covered terrace. The living room has patio doors to the large terrace around the pool and from the kitchen you can go directly to the conservatory. The guest apartment has a small kitchen and bathroom. To the rear is a well maintained terraced garden with flower beds, lemon and clementine trees and a corner with vines. A staircase leads up to a lovely roof terrace with fantastic views to the sea and the port of Fuengirola. The house also has a large garage with room for up to 3 cars and a storage space.