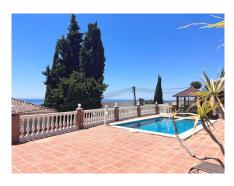

Charming villa in the area of Torremar, Benalmadena with fantastic sea views, large terraces, private pool, jacuzzi and double garage. The villa is built on one level and with a separate guest apartment on the plot. The villa and the guest apartment are connected by a roofed terrace with glass curtains, which makes it an extra outdoor room that can be used throughout the year. The villa has a living-dining room with a fireplace, three bedrooms, two bathrooms and a kitchen. Outside the entrance there is another covered terrace. The living room has patio doors to the large terrace around the pool and from the kitchen you can go directly to the conservatory. The guest apartment has a small kitchen and bathroom. To the rear is a well maintained terraced garden with flower beds, lemon and clementine trees and a corner with vines. A staircase leads up to a lovely roof terrace with fantastic views to the sea and the port of Fuengirola. The house also has a large garage with room for up to 3 cars and a storage space.