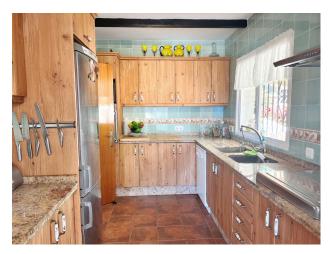

Charming villa in the area of Torremar, Benalmadena with fantastic sea views, large terraces, private pool, jacuzzi and double garage. The villa is built on one level and with a separate guest apartment on the plot. The villa and the guest apartment are connected by a roofed terrace with glass curtains, which makes it an extra outdoor room that can be used throughout the year. The villa has a living-dining room with a fireplace, three bedrooms, two bathrooms and a kitchen. Outside the entrance there is another covered terrace. The living room has patio doors to the large terrace around the pool and from the kitchen you can go directly to the conservatory. The guest apartment has a small kitchen and bathroom. To the rear is a well maintained terraced garden with flower beds, lemon and clementine trees and a corner with vines. A staircase leads up to a lovely roof terrace with fantastic views to the sea and the port of Fuengirola. The house also has a large garage with room for up to 3 cars and a storage space.