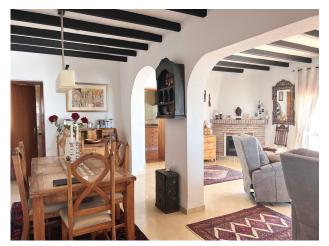

Charming villa in the area of Torremar, Benalmadena with fantastic sea views, large terraces, private pool, jacuzzi and double garage. The villa is built on one level and with a separate guest apartment on the plot. The villa and the guest apartment are connected by a roofed terrace with glass curtains, which makes it an extra outdoor room that can be used throughout the year. The villa has a living-dining room with a fireplace, three bedrooms, two bathrooms and a kitchen. Outside the entrance there is another covered terrace. The living room has patio doors to the large terrace around the pool and from the kitchen you can go directly to the conservatory. The guest apartment has a small kitchen and bathroom. To the rear is a well maintained terraced garden with flower beds, lemon and clementine trees and a corner with vines. A staircase leads up to a lovely roof terrace with fantastic views to the sea and the port of Fuengirola. The house also has a large garage with room for up to 3 cars and a storage space.