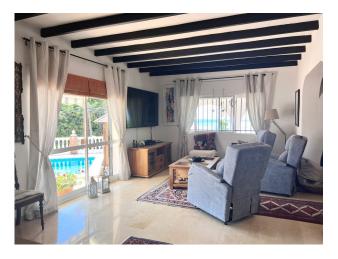

Charming villa in the area of Torremar, Benalmadena with fantastic sea views, large terraces, private pool, jacuzzi and double garage. The villa is built on one level and with a separate guest apartment on the plot. The villa and the guest apartment are connected by a roofed terrace with glass curtains, which makes it an extra outdoor room that can be used throughout the year. The villa has a living-dining room with a fireplace, three bedrooms, two bathrooms and a kitchen. Outside the entrance there is another covered terrace. The living room has patio doors to the large terrace around the pool and from the kitchen you can go directly to the conservatory. The guest apartment has a small kitchen and bathroom. To the rear is a well maintained terraced garden with flower beds, lemon and clementine trees and a corner with vines. A staircase leads up to a lovely roof terrace with fantastic views to the sea and the port of Fuengirola. The house also has a large garage with room for up to 3 cars and a storage space.