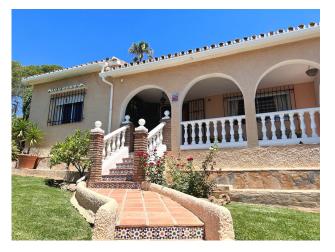

Charming villa in the area of Torremar, Benalmadena with fantastic sea views, large terraces, private pool, jacuzzi and double garage. The villa is built on one level and with a separate guest apartment on the plot. The villa and the guest apartment are connected by a roofed terrace with glass curtains, which makes it an extra outdoor room that can be used throughout the year. The villa has a living-dining room with a fireplace, three bedrooms, two bathrooms and a kitchen. Outside the entrance there is another covered terrace. The living room has patio doors to the large terrace around the pool and from the kitchen you can go directly to the conservatory. The guest apartment has a small kitchen and bathroom. To the rear is a well maintained terraced garden with flower beds, lemon and clementine trees and a corner with vines. A staircase leads up to a lovely roof terrace with fantastic views to the sea and the port of Fuengirola. The house also has a large garage with room for up to 3 cars and a storage space.