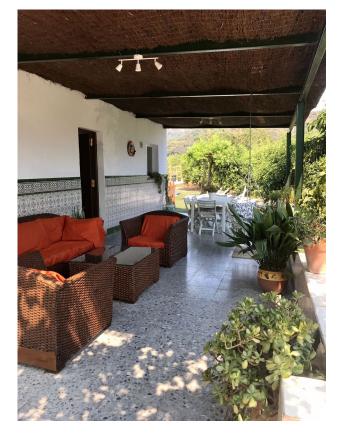

It is located next to a river which is usually empty but indicates that there is water nearby, so the water is drawn from its own well, although it also has access to community water. The cottage is ideal for a couple or a family with 2 bedrooms, a beautiful bathroom, a large living room connected to the kitchen with windows to the terrace. It has a nice Andalusian style terrace of 35 m2 which could be closed and expand the house and legally as it is registered. The pool is elevated from the ground to avoid getting dirty bugs and leaves on the ground. also has an Argentine grill made to measure. Near the house there is a storage room of 6x4m which can be converted into a separate room or studio.