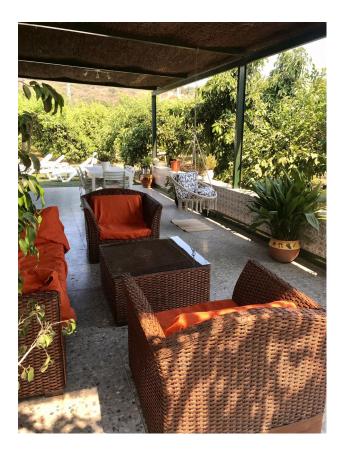

It is located next to a river which is usually empty but indicates that there is water nearby, so the water is drawn from its own well, although it also has access to community water. The cottage is ideal for a couple or a family with 2 bedrooms, a beautiful bathroom, a large living room connected to the kitchen with windows to the terrace. It has a nice Andalusian style terrace of 35 m2 which could be closed and expand the house and legally as it is registered. The pool is elevated from the ground to avoid getting dirty bugs and leaves on the ground. also has an Argentine grill made to measure. Near the house there is a storage room of 6x4m which can be converted into a separate room or studio.