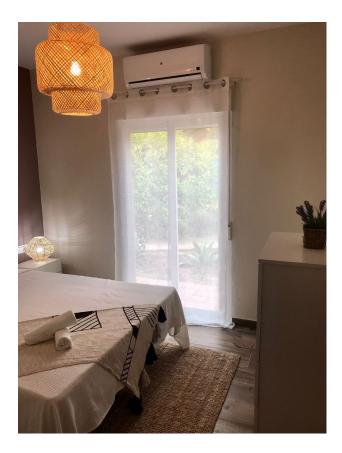

It is located next to a river which is usually empty but indicates that there is water nearby, so the water is drawn from its own well, although it also has access to community water. The cottage is ideal for a couple or a family with 2 bedrooms, a beautiful bathroom, a large living room connected to the kitchen with windows to the terrace. It has a nice Andalusian style terrace of 35 m2 which could be closed and expand the house and legally as it is registered. The pool is elevated from the ground to avoid getting dirty bugs and leaves on the ground. also has an Argentine grill made to measure. Near the house there is a storage room of 6x4m which can be converted into a separate room or studio.