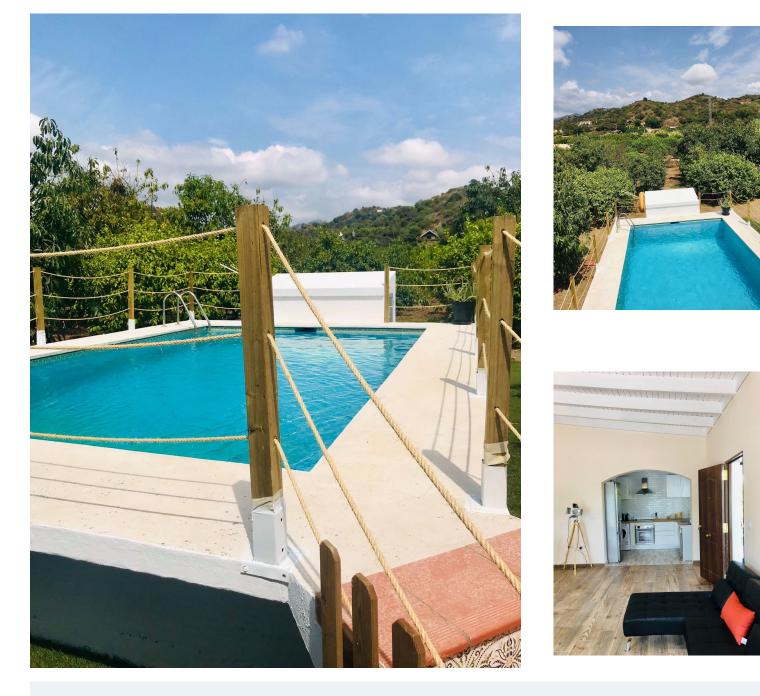

It is located next to a river which is usually empty but indicates that there is water nearby, so the water is drawn from its own well, although it also has access to community water. The cottage is ideal for a couple or a family with 2 bedrooms, a beautiful bathroom, a large living room connected to the kitchen with windows to the terrace. It has a nice Andalusian style terrace of 35 m2 which could be closed and expand the house and legally as it is registered. The pool is elevated from the ground to avoid getting dirty bugs and leaves on the ground. also has an Argentine grill made to measure. Near the house there is a storage room of 6x4m which can be converted into a separate room or studio.

The land is of very good soil quality so it is very fertile and has little water consumption. The property is located about 5 min from the beach, stores and about 10 min from Estepona and 15 min from Marbella.