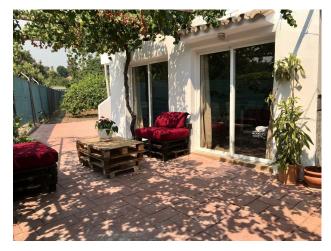

It is located next to a river which is usually empty but indicates that there is water nearby, so the water is drawn from its own well, although it also has access to community water. The cottage is ideal for a couple or a family with 2 bedrooms, a beautiful bathroom, a large living room connected to the kitchen with windows to the terrace. It has a nice Andalusian style terrace of 35 m2 which could be closed and expand the house and legally as it is registered. The pool is elevated from the ground to avoid getting dirty bugs and leaves on the ground. also has an Argentine grill made to measure. Near the house there is a storage room of 6x4m which can be converted into a separate room or studio.