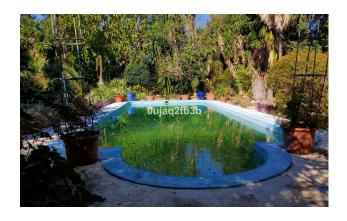

## Immo Moment 6 bedroom Country house in Mijas

Ref: RSR4354561

€1,908,000

Property type: Country house

**Location**: Mijas Bedrooms: 6

Bathrooms: 4

Swimming pool: Private

Garden: Private

Terrace

Barbecue

New to the market investment opportunity in Mijas. This over 10.000 square meter plot in Mijas municipality is only 15 minutes away from the beach in Fuengirola and 20 from Malaga's airport. 5 minutes to Mijas pueblo. The plot includes three homes and two pools. Perfect investment for large family home with independent premises; or glamp-camp thanks to the existing levels in the plot, or even short-term rentals either individually or the three houses at the same time. All properties need to be refurbished. No option to build more than what already exists. This property falls under the new LISTA land law from Junta de Andalucia that allows for many options and financing options.