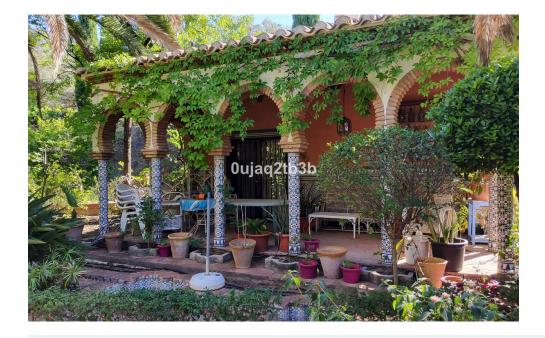

Terrace

Barbecue

New to the market investment opportunity in Mijas. This over 10.000 square meter plot in Mijas municipality is only 15 minutes away from the beach in Fuengirola and 20 from Malaga's airport. 5 minutes to Mijas pueblo. The plot includes three homes and two pools. Perfect investment for large family home with independent premises; or glamp-camp thanks to the existing levels in the plot, or even short-term rentals either individually or the three houses at the same time. All properties need to be refurbished. No option to build more than what already exists. This property falls under the new LISTA land law from Junta de Andalucia that allows for many options and financing options.

One house in Arabic style construction with detailed decoration. There are two entrances to the plot in different levels and connected inside the plot. The plot shows already lot of well-thought earth movement allowing for many future options and opportunities. One of the houses has been rented in long term for many years showing possibilities of extra income and demand for this type of property.