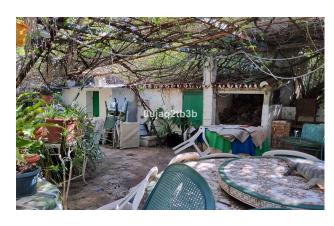

Terrace

Barbecue

New to the market investment opportunity in Mijas. This over 10.000 square meter plot in Mijas municipality is only 15 minutes away from the beach in Fuengirola and 20 from Malaga's airport. 5 minutes to Mijas pueblo. The plot includes three homes and two pools. Perfect investment for large family home with independent premises; or glamp-camp thanks to the existing levels in the plot, or even short-term rentals either individually or the three houses at the same time. All properties need to be refurbished. No option to build more than what already exists. This property falls under the new LISTA land law from Junta de Andalucia that allows for many options and financing options.

One house in Arabic style construction with detailed decoration. There are two entrances to the plot in different levels and connected inside the plot. The plot shows already lot of well-thought earth movement allowing for many future options and opportunities. One of the houses has been rented in long term for many years showing possibilities of extra income and demand for this type of property.