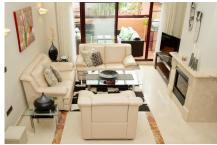

Tennis court

**Domotics** 

Satellite dish

Utility room

White goods

Airconditioning

Superb three bedroom two bathroom duplex penthouse on the beautiful El Soto de Marbella urbanisation.

The property is in great order and benefiting from extensions and improvements made by the current owners. This property comes fully furnished to a very high standard with Natuzzi sofas and dining room units in the lounge

Outstanding panoramic views to sea and mountains.

Three terraces providing sun throughout the day.

A glass curtain area has been added creating a wonderful sun lounge.

Modern interior with quality fixtures and fittings.