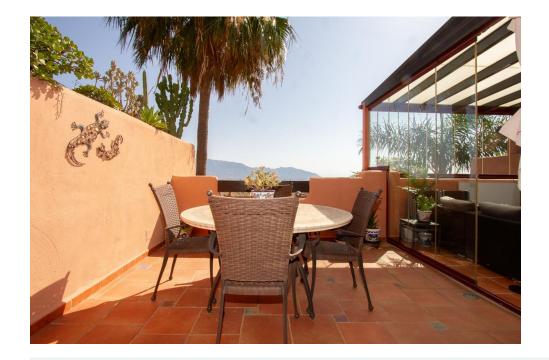

Terrace

**Furnished** 

Handicap access

Fitted wardrobes

**Fireplace** 

Lift

Solarium

Jacuzzi

Outstanding panoramic views to sea and mountains.

Three terraces providing sun throughout the day.

A glass curtain area has been added creating a wonderful sun lounge.

Modern interior with quality fixtures and fittings.