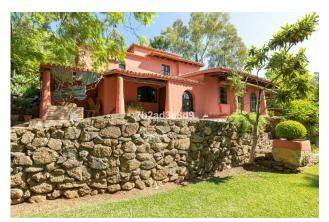

Beautiful Land of 17,051 m2, with unique development potential on the edge of the village next to the town centre of Benahavis town, with many possibilities due to its ideal situation, with only one main entrance and same exit giving privacy and tranquility. Within the 17.051 m2 plot there are two villas.

Main Villa: 5 Bedrooms, 3 Bathrooms.

Within walking distance from the village centre, this is an ideal quiet family holiday home with views over the Village and to the Ronda mountains. This typical Andalusian house was designed and built from local wood, Ronda tiles, old doors and local materials. It has a superb shaded barbecue dining terrace, large outdoor azure pool all set within more than 4 acres of mature gardens, lawns and woodland.