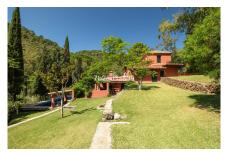

Main Villa: 5 Bedrooms, 3 Bathrooms.

Within walking distance from the village centre, this is an ideal quiet family holiday home with views over the Village and to the Ronda mountains. This typical Andalusian house was designed and built from local wood, Ronda tiles, old doors and local materials. It has a superb shaded barbecue dining terrace, large outdoor azure pool all set within more than 4 acres of mature gardens, lawns and woodland.

The sculptor owner has decorated the interior with an eclectic mix of ethnic and modern pieces, original sculptures and paintings, tiled kitchen and a large airy living room with plasma TV. It has to be seen to be appreciated, totally secluded but within a short walk of the many bars, cafes and restaurants that Benahavís affords.