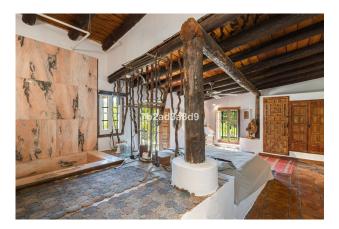

Main Villa: 5 Bedrooms, 3 Bathrooms.

Within walking distance from the village centre, this is an ideal quiet family holiday home with views over the Village and to the Ronda mountains. This typical Andalusian house was designed and built from local wood, Ronda tiles, old doors and local materials. It has a superb shaded barbecue dining terrace, large outdoor azure pool all set within more than 4 acres of mature gardens, lawns and woodland.

The sculptor owner has decorated the interior with an eclectic mix of ethnic and modern pieces, original sculptures and paintings, tiled kitchen and a large airy living room with plasma TV. It has to be seen to be appreciated, totally secluded but within a short walk of the many bars, cafes and restaurants that Benahavís affords.