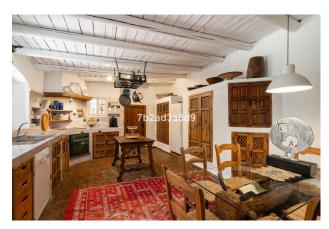

The sculptor owner has decorated the interior with an eclectic mix of ethnic and modern pieces, original sculptures and paintings, tiled kitchen and a large airy living room with plasma TV. It has to be seen to be appreciated, totally secluded but within a short walk of the many bars, cafes and restaurants that Benahavís affords.