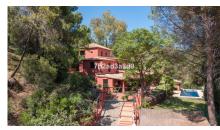

Main Villa: 5 Bedrooms, 3 Bathrooms.

Within walking distance from the village centre, this is an ideal quiet family holiday home with views over the Village and to the Ronda mountains. This typical Andalusian house was designed and built from local wood, Ronda tiles, old doors and local materials. It has a superb shaded barbecue dining terrace, large outdoor azure pool all set within more than 4 acres of mature gardens, lawns and woodland.

The sculptor owner has decorated the interior with an eclectic mix of ethnic and modern pieces, original sculptures and paintings, tiled kitchen and a large airy living room with plasma TV. It has to be seen to be appreciated, totally secluded but within a short walk of the many bars, cafes and restaurants that Benahavís affords.