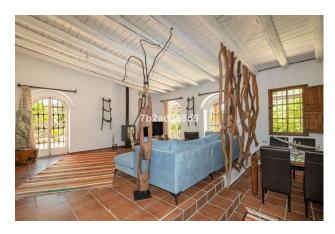

Main Villa: 5 Bedrooms, 3 Bathrooms.

Within walking distance from the village centre, this is an ideal quiet family holiday home with views over the Village and to the Ronda mountains. This typical Andalusian house was designed and built from local wood, Ronda tiles, old doors and local materials. It has a superb shaded barbecue dining terrace, large outdoor azure pool all set within more than 4 acres of mature gardens, lawns and woodland.

The sculptor owner has decorated the interior with an eclectic mix of ethnic and modern pieces, original sculptures and paintings, tiled kitchen and a large airy living room with plasma TV. It has to be seen to be appreciated, totally secluded but within a short walk of the many bars, cafes and restaurants that Benahavís affords.