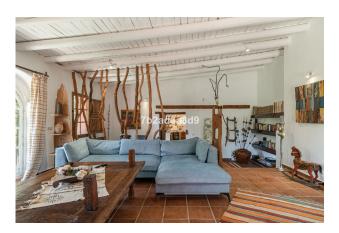

Main Villa: 5 Bedrooms, 3 Bathrooms.

Within walking distance from the village centre, this is an ideal quiet family holiday home with views over the Village and to the Ronda mountains. This typical Andalusian house was designed and built from local wood, Ronda tiles, old doors and local materials. It has a superb shaded barbecue dining terrace, large outdoor azure pool all set within more than 4 acres of mature gardens, lawns and woodland.

The sculptor owner has decorated the interior with an eclectic mix of ethnic and modern pieces, original sculptures and paintings, tiled kitchen and a large airy living room with plasma TV. It has to be seen to be appreciated, totally secluded but within a short walk of the many bars, cafes and restaurants that Benahavís affords.