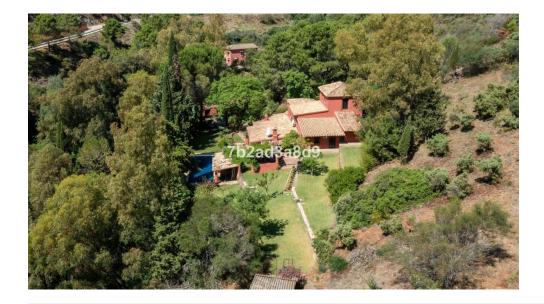

Beautiful Land of 17,051 m2, with unique development potential on the edge of the village next to the town centre of Benahavis town, with many possibilities due to its ideal situation, with only one main entrance and same exit giving privacy and tranquility. Within the 17.051 m2 plot there are two villas.

Main Villa: 5 Bedrooms, 3 Bathrooms.

Within walking distance from the village centre, this is an ideal quiet family holiday home with views over the Village and to the Ronda mountains. This typical Andalusian house was designed and built from local wood, Ronda tiles, old doors and local materials. It has a superb shaded barbecue dining terrace, large outdoor azure pool all set within more than 4 acres of mature gardens, lawns and woodland.