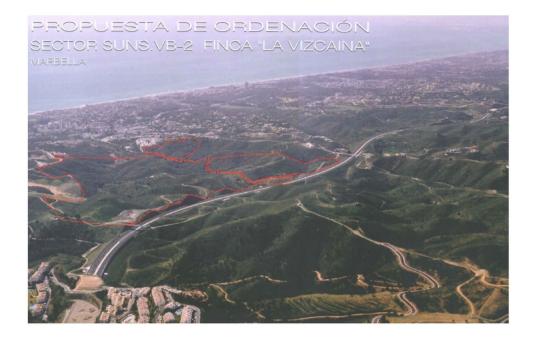

Swimming pool : No

Orientation: East

Views: Sea views

Plot area:

This sector has a total area of  $710,458 \text{ m}^2$ , of which  $21,458 \text{ m}^2$  corresponds to this farm. It represents 3.02% of rights and obligations.