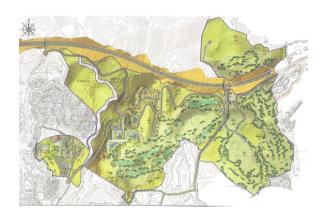

380 houses in Poblado Mediterráneo and 11 isolated houses.

Buildable area of 40,362  $m^2$  for Hotels.

3,000 m<sup>2</sup> Economic Activities Golf Club and Commercial Area

Which makes a total of 100,596.29  $m^2$  of surface area. Therefore 100,596.29  $m^2$  x 3.02% = 3,038  $m^2$  of buildable area, which would correspond to this plot.