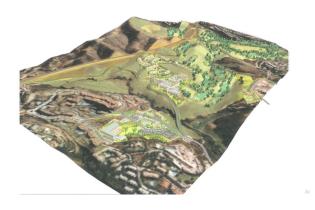

380 houses in Poblado Mediterráneo and 11 isolated houses.

Buildable area of 40,362  $m^2$  for Hotels.

3,000 m<sup>2</sup> Economic Activities Golf Club and Commercial Area

Which makes a total of 100,596.29  $m^2$  of surface area. Therefore 100,596.29  $m^2$  x 3.02% = 3,038  $m^2$  of buildable area, which would correspond to this plot.