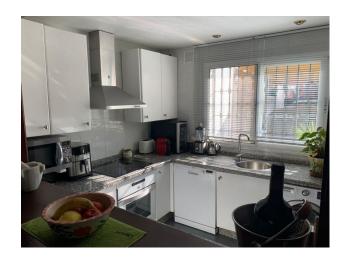

The house is built on two floors:

- \* the ground floor consists of a large living room with the possibility of making another bedroom and with access to a terrace, a fully equipped kitchen and a toilet
- \* The upper floor has 3 double bedrooms, 2 of them with access to a terrace and 2 bathrooms, one of them ensuite and the other that serves for the other bedrooms.
- \* Open basement, which can be used as a storage room, gym, cinema or place to spend your pleasant moments with friends.