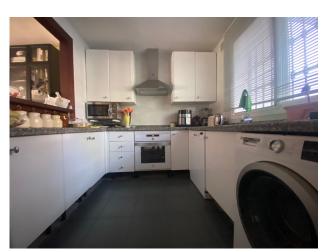

The house is built on two floors:

- \* the ground floor consists of a large living room with the possibility of making another bedroom and with access to a terrace, a fully equipped kitchen and a toilet
- \* The upper floor has 3 double bedrooms, 2 of them with access to a terrace and 2 bathrooms, one of them ensuite and the other that serves for the other bedrooms.
- \* Open basement, which can be used as a storage room, gym, cinema or place to spend your pleasant moments with friends.