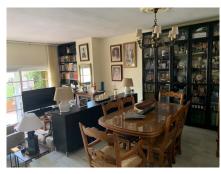

The house is built on two floors:

- \* the ground floor consists of a large living room with the possibility of making another bedroom and with access to a terrace, a fully equipped kitchen and a toilet
- \* The upper floor has 3 double bedrooms, 2 of them with access to a terrace and 2 bathrooms, one of them ensuite and the other that serves for the other bedrooms.
- \* Open basement, which can be used as a storage room, gym, cinema or place to spend your pleasant moments with friends.