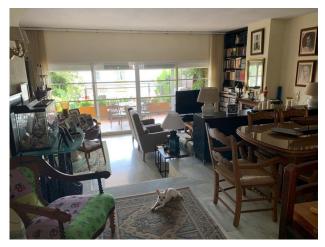

The house is built on two floors:

- \* the ground floor consists of a large living room with the possibility of making another bedroom and with access to a terrace, a fully equipped kitchen and a toilet
- \* The upper floor has 3 double bedrooms, 2 of them with access to a terrace and 2 bathrooms, one of them ensuite and the other that serves for the other bedrooms.
- \* Open basement, which can be used as a storage room, gym, cinema or place to spend your pleasant moments with friends.