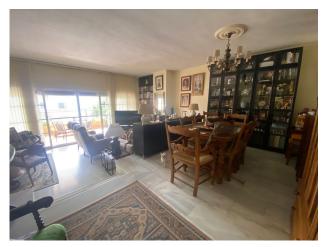

The house is built on two floors:

- \* the ground floor consists of a large living room with the possibility of making another bedroom and with access to a terrace, a fully equipped kitchen and a toilet
- \* The upper floor has 3 double bedrooms, 2 of them with access to a terrace and 2 bathrooms, one of them ensuite and the other that serves for the other bedrooms.
- \* Open basement, which can be used as a storage room, gym, cinema or place to spend your pleasant moments with friends.