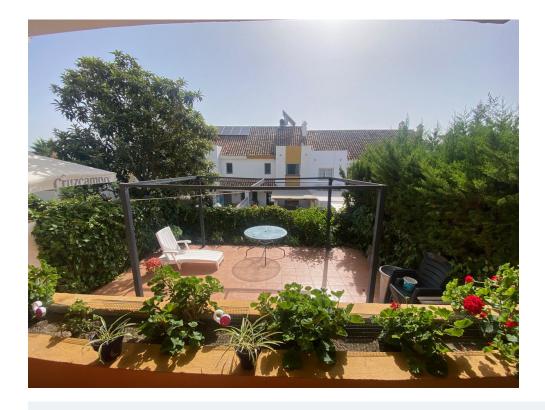

House area: 180 m<sup>2</sup>

Close to golf

White goods

Fitted wardrobes

Airconditioning

Terrace

Charming semi-detached house located in a small urbanization in Monte Biarritz.

At the entrance, the property has a private patio-terrace with a mini-pool (jacuzzi) and two parking spaces.

The house is built on two floors:

- \* the ground floor consists of a large living room with the possibility of making another bedroom and with access to a terrace, a fully equipped kitchen and a toilet
- \* The upper floor has 3 double bedrooms, 2 of them with access to a terrace and 2 bathrooms, one of them ensuite and the other that serves for the other bedrooms.
- \* Open basement, which can be used as a storage room, gym, cinema or place to spend your pleasant moments with friends.

The residential complex has a very quiet community pool.

The distance to services such as shops and restaurants is less than 1 km, the beach is 2 km away. 3 minutes driving time to San Pedro, 10 minutes to Puerto Banús and 15 minutes to Marbella, Estepona or Benahavís Town. The nearest school (Atalaya College or Isdabe) is a couple of minutes away by car.