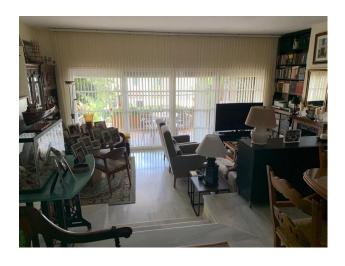

The house is built on two floors:

- \* the ground floor consists of a large living room with the possibility of making another bedroom and with access to a terrace, a fully equipped kitchen and a toilet
- \* The upper floor has 3 double bedrooms, 2 of them with access to a terrace and 2 bathrooms, one of them ensuite and the other that serves for the other bedrooms.
- \* Open basement, which can be used as a storage room, gym, cinema or place to spend your pleasant moments with friends.