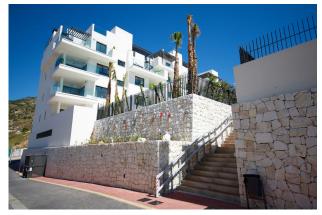

## Benalmadena

Ref: RSR4365334

Property type: Penthouse

Location: Benalmadena

Bedrooms: 2 Bathrooms: 2 **Swimming pool:** Communal

Garden: Communal **Orientation:** South Views: Sea views

Parking: Closed Garage

**Furnished** 

Fitted wardrobes

Alarm system

Terrace

Airconditioning

Penthouse Duplex, Benalmadena, Costa del Sol. 2 Bedrooms, 2 Bathrooms, Built 81 m<sup>2</sup>, Terrace 65 m<sup>2</sup>.

Setting: Close To Golf, Close To Town, Close To Schools, Urbanisation.

Orientation: South. Condition: Excellent. Pool: Communal.

Climate Control : Air Conditioning. Views: Sea, Mountain, Panoramic.

Features: Covered Terrace, Lift, Fitted Wardrobes, Private Terrace, WiFi, Storage Room, Utility Room, Ensuite