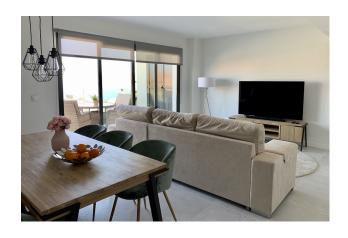

**Furnished** 

Fitted wardrobes

Alarm system

Terrace

Airconditioning

Penthouse Duplex, Benalmadena, Costa del Sol. 2 Bedrooms, 2 Bathrooms, Built 81 m<sup>2</sup>, Terrace 65 m<sup>2</sup>.

Setting: Close To Golf, Close To Town, Close To Schools, Urbanisation.

Orientation: South. Condition: Excellent. Pool: Communal.

Climate Control : Air Conditioning. Views: Sea, Mountain, Panoramic.

Features: Covered Terrace, Lift, Fitted Wardrobes, Private Terrace, WiFi, Storage Room, Utility Room, Ensuite

Bathroom, Domotics, Fiber Optic. Furniture: Fully Furnished. Kitchen: Fully Fitted.

Garden: Communal.

Security : Electric Blinds, Entry Phone, Alarm System.

Parking: Garage. Utilities: Electricity.

Oafæ@dmm.d-NobidænHesnes, Contemporary.