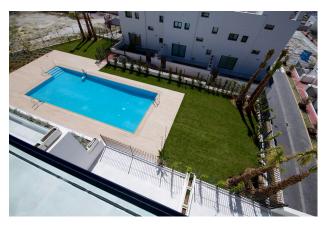

## Benalmadena

Ref: RSR4365334

Property type: Penthouse

Location: Benalmadena

Bedrooms: 2 Bathrooms: 2 **Swimming pool:** Communal

Garden: Communal **Orientation:** South Views: Sea views

Parking: Closed Garage

Orientation: South. Condition: Excellent. Pool: Communal.

Climate Control : Air Conditioning. Views: Sea, Mountain, Panoramic.

Features: Covered Terrace, Lift, Fitted Wardrobes, Private Terrace, WiFi, Storage Room, Utility Room, Ensuite