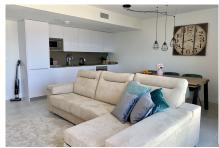

**Furnished** 

Fitted wardrobes

Alarm system

Terrace

Airconditioning

Penthouse Duplex, Benalmadena, Costa del Sol. 2 Bedrooms, 2 Bathrooms, Built 81 m<sup>2</sup>, Terrace 65 m<sup>2</sup>.

Setting: Close To Golf, Close To Town, Close To Schools, Urbanisation.

Orientation: South. Condition: Excellent. Pool: Communal.

Climate Control : Air Conditioning. Views: Sea, Mountain, Panoramic.

Features: Covered Terrace, Lift, Fitted Wardrobes, Private Terrace, WiFi, Storage Room, Utility Room, Ensuite

Bathroom, Domotics, Fiber Optic. Furniture: Fully Furnished. Kitchen: Fully Fitted.

Garden: Communal.

Security : Electric Blinds, Entry Phone, Alarm System.

Parking: Garage. Utilities: Electricity.

Oafæ@dmm.d-NobidænHesnes, Contemporary.