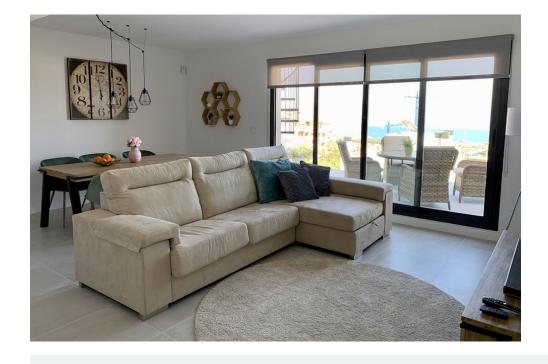

**Furnished** 

Fitted wardrobes

Alarm system

Terrace

Airconditioning

Penthouse Duplex, Benalmadena, Costa del Sol. 2 Bedrooms, 2 Bathrooms, Built 81 m<sup>2</sup>, Terrace 65 m<sup>2</sup>.

Setting: Close To Golf, Close To Town, Close To Schools, Urbanisation.

Orientation: South. Condition: Excellent. Pool: Communal.

Climate Control : Air Conditioning. Views: Sea, Mountain, Panoramic.

Features: Covered Terrace, Lift, Fitted Wardrobes, Private Terrace, WiFi, Storage Room, Utility Room, Ensuite

Bathroom, Domotics, Fiber Optic. Furniture: Fully Furnished. Kitchen: Fully Fitted.

Garden: Communal.

Security : Electric Blinds, Entry Phone, Alarm System.

Parking: Garage. Utilities: Electricity.

Oafæ@dmm.d-NobidænHesnes, Contemporary.