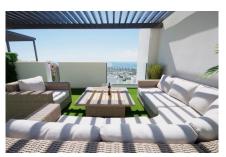

**Furnished** 

Fitted wardrobes

Alarm system

Terrace

Airconditioning

Penthouse Duplex, Benalmadena, Costa del Sol. 2 Bedrooms, 2 Bathrooms, Built 81 m<sup>2</sup>, Terrace 65 m<sup>2</sup>.

Setting: Close To Golf, Close To Town, Close To Schools, Urbanisation.

Orientation: South. Condition: Excellent. Pool: Communal.

Climate Control : Air Conditioning. Views: Sea, Mountain, Panoramic.

Features: Covered Terrace, Lift, Fitted Wardrobes, Private Terrace, WiFi, Storage Room, Utility Room, Ensuite