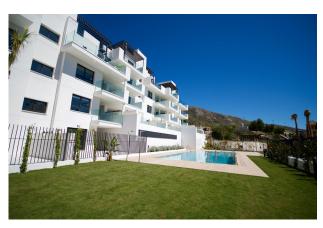

## Benalmadena

Ref: RSR4365334

Property type: Penthouse

Location: Benalmadena

Bedrooms: 2 Bathrooms: 2 **Swimming pool:** Communal

Garden: Communal **Orientation:** South Views: Sea views

Parking: Closed Garage

Orientation: South. Condition: Excellent. Pool: Communal.

Climate Control : Air Conditioning. Views: Sea, Mountain, Panoramic.

Features: Covered Terrace, Lift, Fitted Wardrobes, Private Terrace, WiFi, Storage Room, Utility Room, Ensuite