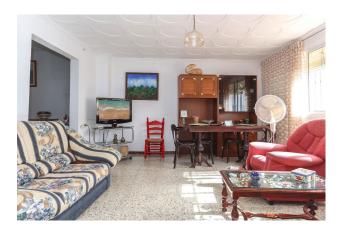

Large Townhouse to reform

- . Garage . Patio
- . Possibility to have 2 separate accommodations . Loads of potential
- . Centre of village

This townhouse in the center of Alozaina provide spacious accommodation with lots of potential.

Property Details:

A large garage stis to the front of the property, there are a two entrances so it would be possible to create a separate accommodation. To the rear of the property is also a private patio. The property itself is in good order but does need modernisation with lots of possibilities.