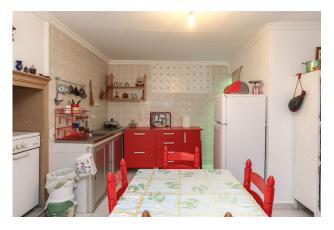

Large Townhouse to reform

- . Garage . Patio
- . Possibility to have 2 separate accommodations . Loads of potential
- . Centre of village

This townhouse in the center of Alozaina provide spacious accommodation with lots of potential.

Property Details:

A large garage stis to the front of the property, there are a two entrances so it would be possible to create a separate accommodation. To the rear of the property is also a private patio. The property itself is in good order but does need modernisation with lots of possibilities.