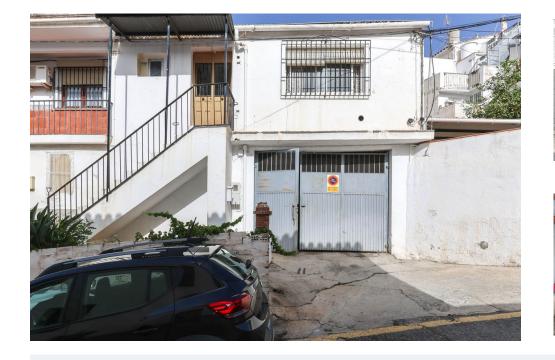

Large Townhouse to reform

- . Garage . Patio
- . Possibility to have 2 separate accommodations . Loads of potential
- . Centre of village

This townhouse in the center of Alozaina provide spacious accommodation with lots of potential.

Property Details:

A large garage stis to the front of the property, there are a two entrances so it would be possible to create a separate accommodation. To the rear of the property is also a private patio. The property itself is in good order but does need modernisation with lots of possibilities.