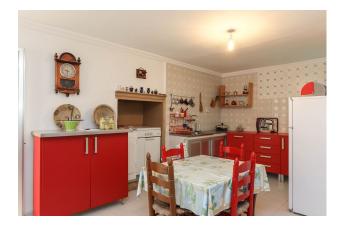

Property Details:

A large garage stis to the front of the property, there are a two entrances so it would be possible to create a separate accommodation. To the rear of the property is also a private patio. The property itself is in good order but does need modernisation with lots of possibilities.