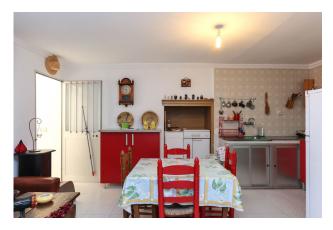

Large Townhouse to reform

- . Garage . Patio
- . Possibility to have 2 separate accommodations . Loads of potential
- . Centre of village

This townhouse in the center of Alozaina provide spacious accommodation with lots of potential.

Property Details:

A large garage stis to the front of the property, there are a two entrances so it would be possible to create a separate accommodation. To the rear of the property is also a private patio. The property itself is in good order but does need modernisation with lots of possibilities.