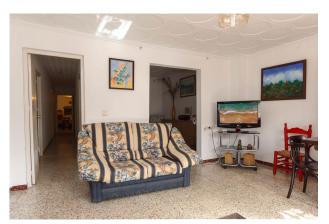

Large Townhouse to reform

- . Garage . Patio
- . Possibility to have 2 separate accommodations . Loads of potential
- . Centre of village

This townhouse in the center of Alozaina provide spacious accommodation with lots of potential.

Property Details:

A large garage stis to the front of the property, there are a two entrances so it would be possible to create a separate accommodation. To the rear of the property is also a private patio. The property itself is in good order but does need modernisation with lots of possibilities.