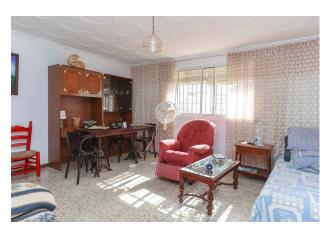

Large Townhouse to reform

- . Garage . Patio
- . Possibility to have 2 separate accommodations . Loads of potential
- . Centre of village

This townhouse in the center of Alozaina provide spacious accommodation with lots of potential.

Property Details:

A large garage stis to the front of the property, there are a two entrances so it would be possible to create a separate accommodation. To the rear of the property is also a private patio. The property itself is in good order but does need modernisation with lots of possibilities.