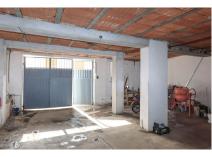

Property Details:

A large garage stis to the front of the property, there are a two entrances so it would be possible to create a separate accommodation. To the rear of the property is also a private patio. The property itself is in good order but does need modernisation with lots of possibilities.