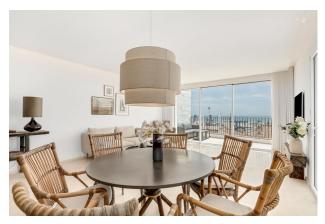

Fitted wardrobes

White goods

A luxurious and contemporary designed apartment located within the the famous marina of Puerto Banus. This bright south facing 2 bedroom 2 bathroom apartment with its own garage space offers open views over the harbour and the Mediterranean Sea. Having been very recently fully renovated with the highest qualities, this sleek property now boasts contemporary and fully equipped open-plan kitchen and living room with direct access to the terrace, stylish bathrooms and a modern climate control system with air conditioning and underfloor heating throughout the whole property. The spacious living area, bedrooms and central location with all Puerto Banus has to offer makes this a perfect property for an end user or for rental investment.