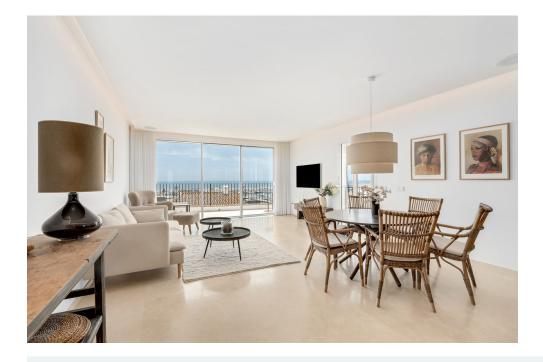

Fitted wardrobes

White goods

A luxurious and contemporary designed apartment located within the the famous marina of Puerto Banus. This bright south facing 2 bedroom 2 bathroom apartment with its own garage space offers open views over the harbour and the Mediterranean Sea. Having been very recently fully renovated with the highest qualities, this sleek property now boasts contemporary and fully equipped open-plan kitchen and living room with direct access to the terrace, stylish bathrooms and a modern climate control system with air conditioning and underfloor heating throughout the whole property. The spacious living area, bedrooms and central location with all Puerto Banus has to offer makes this a perfect property for an end user or for rental investment.