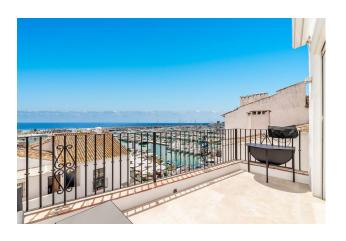

Views: Sea views

Parking: Closed Garage

House area: 116 m<sup>2</sup>

Close to beach

Central heating

Airconditioning

Close to sea

Terrace

Fitted wardrobes

White goods

A luxurious and contemporary designed apartment located within the the famous marina of Puerto Banus. This bright south facing 2 bedroom 2 bathroom apartment with its own garage space offers open views over the harbour and the Mediterranean Sea. Having been very recently fully renovated with the highest qualities, this sleek property now boasts contemporary and fully equipped open-plan kitchen and living room with direct access to the terrace, stylish bathrooms and a modern climate control system with air conditioning and underfloor heating throughout the whole property. The spacious living area, bedrooms and central location with all Puerto Banus has to offer makes this a perfect property for an end user or for rental investment.