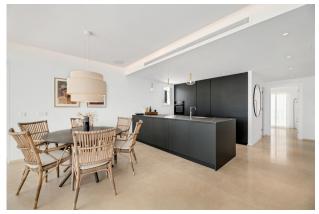

Fitted wardrobes

White goods

A luxurious and contemporary designed apartment located within the the famous marina of Puerto Banus. This bright south facing 2 bedroom 2 bathroom apartment with its own garage space offers open views over the harbour and the Mediterranean Sea. Having been very recently fully renovated with the highest qualities, this sleek property now boasts contemporary and fully equipped open-plan kitchen and living room with direct access to the terrace, stylish bathrooms and a modern climate control system with air conditioning and underfloor heating throughout the whole property. The spacious living area, bedrooms and central location with all Puerto Banus has to offer makes this a perfect property for an end user or for rental investment.