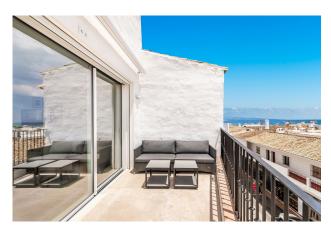

Views: Sea views

Parking: Closed Garage

House area: 116 m<sup>2</sup>

Close to beach

Central heating

Airconditioning

Close to sea

Terrace

Fitted wardrobes

White goods

A luxurious and contemporary designed apartment located within the the famous marina of Puerto Banus. This bright south facing 2 bedroom 2 bathroom apartment with its own garage space offers open views over the harbour and the Mediterranean Sea. Having been very recently fully renovated with the highest qualities, this sleek property now boasts contemporary and fully equipped open-plan kitchen and living room with direct access to the terrace, stylish bathrooms and a modern climate control system with air conditioning and underfloor heating throughout the whole property. The spacious living area, bedrooms and central location with all Puerto Banus has to offer makes this a perfect property for an end user or for rental investment.