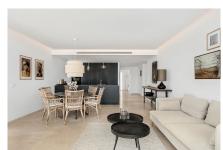

Fitted wardrobes

White goods

A luxurious and contemporary designed apartment located within the the famous marina of Puerto Banus. This bright south facing 2 bedroom 2 bathroom apartment with its own garage space offers open views over the harbour and the Mediterranean Sea. Having been very recently fully renovated with the highest qualities, this sleek property now boasts contemporary and fully equipped open-plan kitchen and living room with direct access to the terrace, stylish bathrooms and a modern climate control system with air conditioning and underfloor heating throughout the whole property. The spacious living area, bedrooms and central location with all Puerto Banus has to offer makes this a perfect property for an end user or for rental investment.