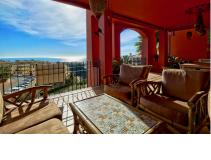

Elevated ground floor 3 bedrooms apartment in one of the best urbanization in upper Calahonda. Open Kitchen with a very spacious lounge/ Dining room with a nice fire place. The decent size covered terrace with awnings will astonish you with panoramic sea views . 3 bedrooms (One en suite) 2 bathrooms with underfloor heating, one guest toilet as well as a safe. The apartment has a "Wood burner" in the living room as well as on the terrace. The property comes with 1 parking spaces (No. 26) as well as a storage room in the garage (+ There are 2 storage rooms in the apartment). The urbanization has 3 swimming pools and a small fitness room as well as a meeting room with internet access. (Video available on demand). The urbanization is located near the chapel where there are hiking trails up to the mountains. The furniture are optional and not included in the price!