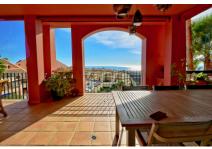

Elevated ground floor 3 bedrooms apartment in one of the best urbanization in upper Calahonda. Open Kitchen with a very spacious lounge/ Dining room with a nice fire place. The decent size covered terrace with awnings will astonish you with panoramic sea views . 3 bedrooms (One en suite) 2 bathrooms with underfloor heating, one guest toilet as well as a safe. The apartment has a "Wood burner" in the living room as well as on the terrace. The property comes with 1 parking spaces (No. 26) as well as a storage room in the garage (+ There are 2 storage rooms in the apartment). The urbanization has 3 swimming pools and a small fitness room as well as a meeting room with internet access. (Video available on demand). The urbanization is located near the chapel where there are hiking trails up to the mountains. The furniture are optional and not included in the price!