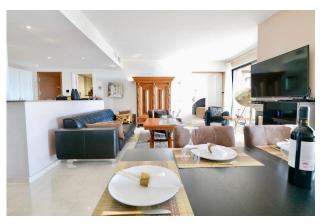

Elevated ground floor 3 bedrooms apartment in one of the best urbanization in upper Calahonda. Open Kitchen with a very spacious lounge/ Dining room with a nice fire place. The decent size covered terrace with awnings will astonish you with panoramic sea views . 3 bedrooms (One en suite) 2 bathrooms with underfloor heating, one guest toilet as well as a safe. The apartment has a "Wood burner" in the living room as well as on the terrace. The property comes with 1 parking spaces (No. 26) as well as a storage room in the garage (+ There are 2 storage rooms in the apartment). The urbanization has 3 swimming pools and a small fitness room as well as a meeting room with internet access. (Video available on demand). The urbanization is located near the chapel where there are hiking trails up to the mountains. The furniture are optional and not included in the price!