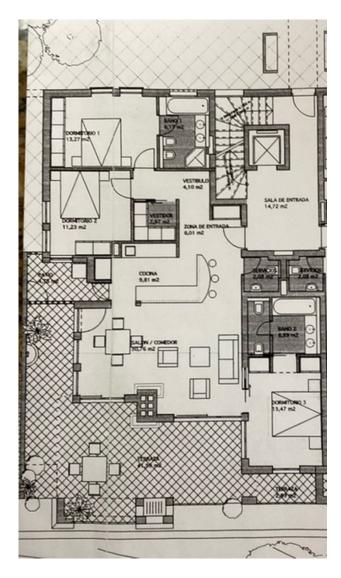

Elevated ground floor 3 bedrooms apartment in one of the best urbanization in upper Calahonda. Open Kitchen with a very spacious lounge/ Dining room with a nice fire place. The decent size covered terrace with awnings will astonish you with panoramic sea views . 3 bedrooms (One en suite) 2 bathrooms with underfloor heating, one guest toilet as well as a safe. The apartment has a "Wood burner" in the living room as well as on the terrace. The property comes with 1 parking spaces (No. 26) as well as a storage room in the garage (+ There are 2 storage rooms in the apartment). The urbanization has 3 swimming pools and a small fitness room as well as a meeting room with internet access. (Video available on demand). The urbanization is located near the chapel where there are hiking trails up to the mountains. The furniture are optional and not included in the price!