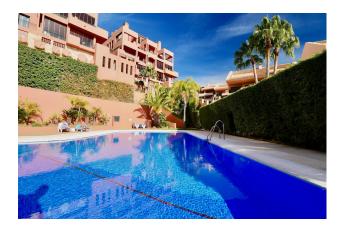

Elevated ground floor 3 bedrooms apartment in one of the best urbanization in upper Calahonda. Open Kitchen with a very spacious lounge/ Dining room with a nice fire place. The decent size covered terrace with awnings will astonish you with panoramic sea views . 3 bedrooms (One en suite) 2 bathrooms with underfloor heating, one guest toilet as well as a safe. The apartment has a "Wood burner" in the living room as well as on the terrace. The property comes with 1 parking spaces (No. 26) as well as a storage room in the garage (+ There are 2 storage rooms in the apartment). The urbanization has 3 swimming pools and a small fitness room as well as a meeting room with internet access. (Video available on demand). The urbanization is located near the chapel where there are hiking trails up to the mountains. The furniture are optional and not included in the price!