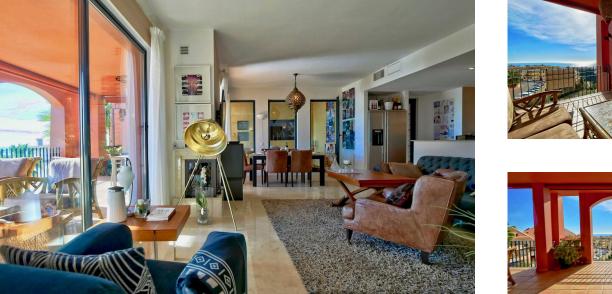

Elevated ground floor 3 bedrooms apartment in one of the best urbanization in upper Calahonda. Open Kitchen with a very spacious lounge/ Dining room with a nice fire place. The decent size covered terrace with awnings will astonish you with panoramic sea views . 3 bedrooms (One en suite) 2 bathrooms with underfloor heating, one guest toilet as well as a safe. The apartment has a "Wood burner" in the living room as well as on the terrace. The property comes with 1 parking spaces (No. 26) as well as a storage room in the garage (+ There are 2 storage rooms in the apartment). The urbanization has 3 swimming pools and a small fitness room as well as a meeting room with internet access. (Video available on demand). The urbanization is located near the chapel where there are hiking trails up to the mountains. The furniture are optional and not included in the price!