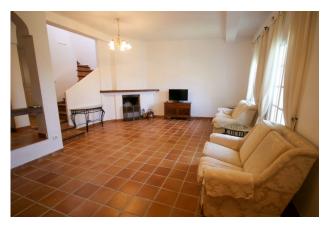

Andalusian style 2 bedroom townhouse in a lakeside setting. This 170 m2 property built in 2002 has two levels and quiet terraces. This townhouse is located very close to the Istan Lake therefore has some beautiful views over the lake and surrounding countryside. As you walk in the front door it brings you in to the living room with open fire place and high ceilings. The kitchen is fully fitted with an island hob, integrated oven and microwave and direct access to the back private terrace with bbq. There is also a guest toilet on the ground floor. Upstairs you will find 2 good sized bedroom the master bedroom with en suite bathroom. From the master bedroom you also have some excellent views over the nearby lake. Parking is on street within the urbanization in marked off parking bays. Zahara de Istan is only a 10 minute drive away from Nueva Andalucia and Puerto banus therefore so is perfect for someone looking for a tranquil house within easy reach of the towns.