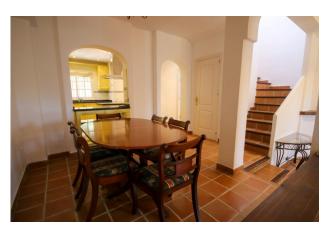

Andalusian style 2 bedroom townhouse in a lakeside setting. This 170 m2 property built in 2002 has two levels and quiet terraces. This townhouse is located very close to the Istan Lake therefore has some beautiful views over the lake and surrounding countryside. As you walk in the front door it brings you in to the living room with open fire place and high ceilings. The kitchen is fully fitted with an island hob, integrated oven and microwave and direct access to the back private terrace with bbq. There is also a guest toilet on the ground floor. Upstairs you will find 2 good sized bedroom the master bedroom with en suite bathroom. From the master bedroom you also have some excellent views over the nearby lake. Parking is on street within the urbanization in marked off parking bays. Zahara de Istan is only a 10 minute drive away from Nueva Andalucia and Puerto banus therefore so is perfect for someone looking for a tranquil house within easy reach of the towns.