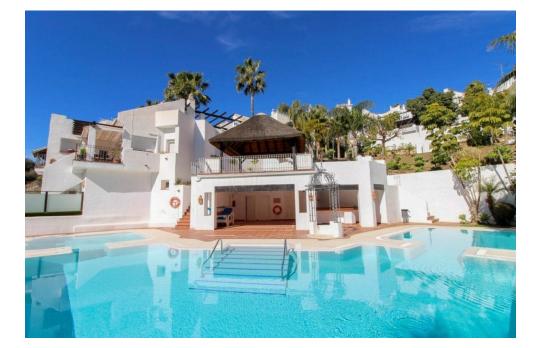

## 2 bedroom Townhouse in Istán

Ref: RSR4379284

€259,000

| Property type : Townhouse<br>Location : Istán | Swimming pool : Communal<br>Orientation : South | House area :                | 149 m² |
|-----------------------------------------------|-------------------------------------------------|-----------------------------|--------|
| Bedrooms : 2                                  | Views : Sea views                               |                             |        |
| Bathrooms: 2                                  | Parking : Communal parking                      |                             |        |
|                                               |                                                 |                             |        |
| <ul> <li>Fitted wardrobes</li> </ul>          | ✓ Fireplace                                     | <ul> <li>Terrace</li> </ul> |        |
|                                               |                                                 |                             |        |

Andalusian style 2 bedroom townhouse in a lakeside setting. This 170 m2 property built in 2002 has two levels and quiet terraces. This townhouse is located very close to the Istan Lake therefore has some beautiful views over the lake and surrounding countryside. As you walk in the front door it brings you in to the living room with open fire place and high ceilings. The kitchen is fully fitted with an island hob, integrated oven and microwave and direct access to the back private terrace with bbq. There is also a guest toilet on the ground floor. Upstairs you will find 2 good sized bedroom the master bedroom with en suite bathroom. From the master bedroom you also have some excellent views over the nearby lake. Parking is on street within the urbanization in marked off parking bays. Zahara de Istan is only a 10 minute drive away from Nueva Andalucia and Puerto banus therefore so is perfect for someone looking for a tranquil house within easy reach of the towns.