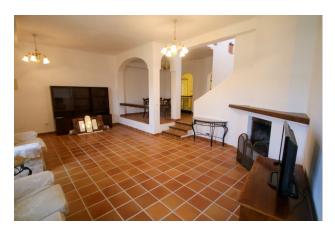

Andalusian style 2 bedroom townhouse in a lakeside setting. This 170 m2 property built in 2002 has two levels and quiet terraces. This townhouse is located very close to the Istan Lake therefore has some beautiful views over the lake and surrounding countryside. As you walk in the front door it brings you in to the living room with open fire place and high ceilings. The kitchen is fully fitted with an island hob, integrated oven and microwave and direct access to the back private terrace with bbq. There is also a guest toilet on the ground floor. Upstairs you will find 2 good sized bedroom the master bedroom with en suite bathroom. From the master bedroom you also have some excellent views over the nearby lake. Parking is on street within the urbanization in marked off parking bays. Zahara de Istan is only a 10 minute drive away from Nueva Andalucia and Puerto banus therefore so is perfect for someone looking for a tranquil house within easy reach of the towns.