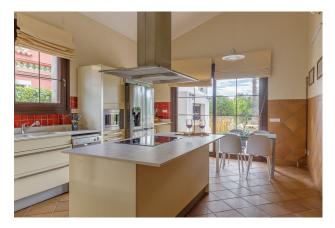

## €1,600,000

Sales - Rentals - Management

| Property type : Detached Villa      | Swimming pool : Private              | House area :                      | 593 m²  |
|-------------------------------------|--------------------------------------|-----------------------------------|---------|
| Location : Mijas Golf               | Garden : Private                     | Plot area :                       | 1366 m² |
| Bedrooms : 5                        | Orientation : North                  |                                   |         |
| Bathrooms : 5                       | Views : Mountain views               |                                   |         |
|                                     | Parking : Closed Garage              |                                   |         |
|                                     |                                      |                                   |         |
| Close to golf                       | <ul> <li>Heated pool</li> </ul>      | ✓ Near golf                       |         |
|                                     |                                      |                                   |         |
| <ul> <li>Handicap access</li> </ul> | <ul> <li>Fitted wardrobes</li> </ul> | <ul> <li>Golf property</li> </ul> |         |
| <ul> <li>Storage room</li> </ul>    | ✓ Fireplace                          | <ul> <li>Alarm system</li> </ul>  |         |

- Satellite dish
  - Terrace
  - Airconditioning

- Sauna
- White goods

Utility room Parcially furnished

Solar energy

Villa on the first line of golf with high qualities, less than 5 minutes from the Ap7 and Fuengirola. Large plot with panoramic views. 5 bedrooms and 5 bathrooms, large living room with access to the garden with private heated pool.