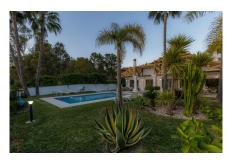

## €1,600,000

Sales - Rentals - Management

| Property type : Detached Villa      | Swimming pool : Private              | House area :                      | 593 m²  |
|-------------------------------------|--------------------------------------|-----------------------------------|---------|
| Location : Mijas Golf               | Garden : Private                     | Plot area :                       | 1366 m² |
| Bedrooms : 5                        | Orientation : North                  |                                   |         |
| Bathrooms : 5                       | Views : Mountain views               |                                   |         |
|                                     | Parking : Closed Garage              |                                   |         |
|                                     |                                      |                                   |         |
| Close to golf                       | <ul> <li>Heated pool</li> </ul>      | ✓ Near golf                       |         |
|                                     |                                      |                                   |         |
| <ul> <li>Handicap access</li> </ul> | <ul> <li>Fitted wardrobes</li> </ul> | <ul> <li>Golf property</li> </ul> |         |
| <ul> <li>Storage room</li> </ul>    | ✓ Fireplace                          | <ul> <li>Alarm system</li> </ul>  |         |

- Satellite dish
  - Terrace
  - Airconditioning

- Sauna
- White goods

Utility room Parcially furnished

Solar energy

Villa on the first line of golf with high qualities, less than 5 minutes from the Ap7 and Fuengirola. Large plot with panoramic views. 5 bedrooms and 5 bathrooms, large living room with access to the garden with private heated pool.