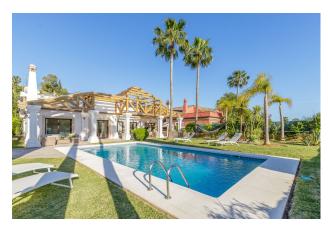

## €1,600,000

Sales - Rentals - Management

| Property type : Detached Villa      | Swimming pool : Private              | House area :                      | 593 m²  |
|-------------------------------------|--------------------------------------|-----------------------------------|---------|
| Location : Mijas Golf               | Garden : Private                     | Plot area :                       | 1366 m² |
| Bedrooms : 5                        | Orientation : North                  |                                   |         |
| Bathrooms : 5                       | Views : Mountain views               |                                   |         |
|                                     | Parking : Closed Garage              |                                   |         |
|                                     |                                      |                                   |         |
| Close to golf                       | <ul> <li>Heated pool</li> </ul>      | ✓ Near golf                       |         |
|                                     |                                      |                                   |         |
| <ul> <li>Handicap access</li> </ul> | <ul> <li>Fitted wardrobes</li> </ul> | <ul> <li>Golf property</li> </ul> |         |
| <ul> <li>Storage room</li> </ul>    | ✓ Fireplace                          | <ul> <li>Alarm system</li> </ul>  |         |

- Satellite dish
  - Terrace
  - Airconditioning

- Sauna
- White goods

Utility room Parcially furnished

Solar energy

Villa on the first line of golf with high qualities, less than 5 minutes from the Ap7 and Fuengirola. Large plot with panoramic views. 5 bedrooms and 5 bathrooms, large living room with access to the garden with private heated pool.