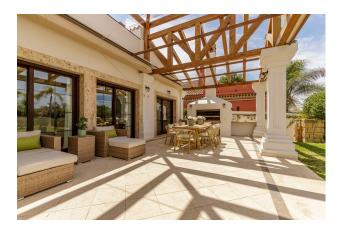

## €1,600,000

Sales - Rentals - Management

| Property type : Detached Villa      | Swimming pool : Private              | House area :                      | 593 m²  |
|-------------------------------------|--------------------------------------|-----------------------------------|---------|
| Location : Mijas Golf               | Garden : Private                     | Plot area :                       | 1366 m² |
| Bedrooms : 5                        | Orientation : North                  |                                   |         |
| Bathrooms : 5                       | Views : Mountain views               |                                   |         |
|                                     | Parking : Closed Garage              |                                   |         |
|                                     |                                      |                                   |         |
| Close to golf                       | <ul> <li>Heated pool</li> </ul>      | ✓ Near golf                       |         |
|                                     |                                      |                                   |         |
| <ul> <li>Handicap access</li> </ul> | <ul> <li>Fitted wardrobes</li> </ul> | <ul> <li>Golf property</li> </ul> |         |
| <ul> <li>Storage room</li> </ul>    | ✓ Fireplace                          | <ul> <li>Alarm system</li> </ul>  |         |

- Satellite dish
  - Terrace
  - Airconditioning

- Sauna
- White goods

Utility room Parcially furnished

Solar energy

Villa on the first line of golf with high qualities, less than 5 minutes from the Ap7 and Fuengirola. Large plot with panoramic views. 5 bedrooms and 5 bathrooms, large living room with access to the garden with private heated pool.