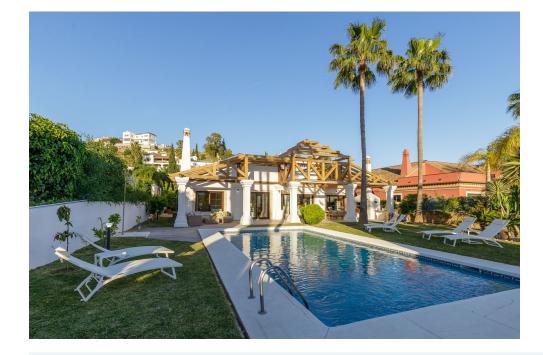

## €1,600,000

Sales - Rentals - Management

| Property type : Detached Villa      | Swimming pool : Private              | House area :                      | 593 m²  |
|-------------------------------------|--------------------------------------|-----------------------------------|---------|
| Location : Mijas Golf               | Garden : Private                     | Plot area :                       | 1366 m² |
| Bedrooms : 5                        | Orientation : North                  |                                   |         |
| Bathrooms : 5                       | Views : Mountain views               |                                   |         |
|                                     | Parking : Closed Garage              |                                   |         |
|                                     |                                      |                                   |         |
| Close to golf                       | <ul> <li>Heated pool</li> </ul>      | ✓ Near golf                       |         |
|                                     |                                      |                                   |         |
| <ul> <li>Handicap access</li> </ul> | <ul> <li>Fitted wardrobes</li> </ul> | <ul> <li>Golf property</li> </ul> |         |
| <ul> <li>Storage room</li> </ul>    | ✓ Fireplace                          | <ul> <li>Alarm system</li> </ul>  |         |

- Satellite dish
  - Terrace
  - Airconditioning

- Sauna
- White goods

Utility room Parcially furnished

Solar energy

Villa on the first line of golf with high qualities, less than 5 minutes from the Ap7 and Fuengirola. Large plot with panoramic views. 5 bedrooms and 5 bathrooms, large living room with access to the garden with private heated pool.