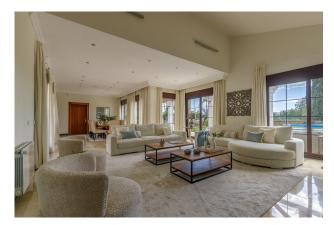

- Satellite dish
  - Terrace
  - Airconditioning

- Sauna
- White goods

Utility room Parcially furnished

Solar energy

Villa on the first line of golf with high qualities, less than 5 minutes from the Ap7 and Fuengirola. Large plot with panoramic views. 5 bedrooms and 5 bathrooms, large living room with access to the garden with private heated pool.