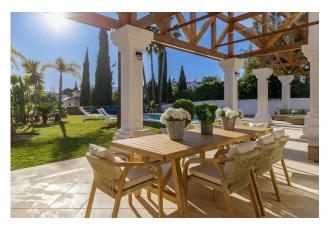

## €1,600,000

Sales - Rentals - Management

| Property type : Detached Villa      | Swimming pool : Private              | House area :                      | 593 m²  |
|-------------------------------------|--------------------------------------|-----------------------------------|---------|
| Location : Mijas Golf               | Garden : Private                     | Plot area :                       | 1366 m² |
| Bedrooms : 5                        | Orientation : North                  |                                   |         |
| Bathrooms : 5                       | Views : Mountain views               |                                   |         |
|                                     | Parking : Closed Garage              |                                   |         |
|                                     |                                      |                                   |         |
| Close to golf                       | <ul> <li>Heated pool</li> </ul>      | ✓ Near golf                       |         |
|                                     |                                      |                                   |         |
| <ul> <li>Handicap access</li> </ul> | <ul> <li>Fitted wardrobes</li> </ul> | <ul> <li>Golf property</li> </ul> |         |
| <ul> <li>Storage room</li> </ul>    | ✓ Fireplace                          | <ul> <li>Alarm system</li> </ul>  |         |

- Satellite dish
  - Terrace
  - Airconditioning

- Sauna
- White goods

Utility room Parcially furnished

Solar energy

Villa on the first line of golf with high qualities, less than 5 minutes from the Ap7 and Fuengirola. Large plot with panoramic views. 5 bedrooms and 5 bathrooms, large living room with access to the garden with private heated pool.