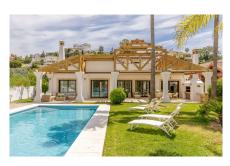

## €1,600,000

Sales - Rentals - Management

| Property type : Detached Villa      | Swimming pool : Private              | House area :                      | 593 m²  |
|-------------------------------------|--------------------------------------|-----------------------------------|---------|
| Location : Mijas Golf               | Garden : Private                     | Plot area :                       | 1366 m² |
| Bedrooms : 5                        | Orientation : North                  |                                   |         |
| Bathrooms : 5                       | Views : Mountain views               |                                   |         |
|                                     | Parking : Closed Garage              |                                   |         |
|                                     |                                      |                                   |         |
| Close to golf                       | <ul> <li>Heated pool</li> </ul>      | ✓ Near golf                       |         |
|                                     |                                      |                                   |         |
| <ul> <li>Handicap access</li> </ul> | <ul> <li>Fitted wardrobes</li> </ul> | <ul> <li>Golf property</li> </ul> |         |
| <ul> <li>Storage room</li> </ul>    | ✓ Fireplace                          | <ul> <li>Alarm system</li> </ul>  |         |

- Satellite dish
  - Terrace
  - Airconditioning

- Sauna
- White goods

Utility room Parcially furnished

Solar energy

Villa on the first line of golf with high qualities, less than 5 minutes from the Ap7 and Fuengirola. Large plot with panoramic views. 5 bedrooms and 5 bathrooms, large living room with access to the garden with private heated pool.