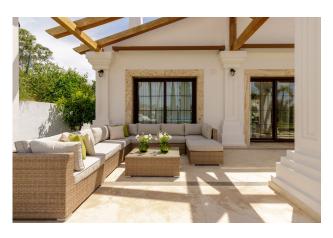

## €1,600,000

Sales - Rentals - Management

| Property type : Detached Villa      | Swimming pool : Private              | House area :                      | 593 m²  |
|-------------------------------------|--------------------------------------|-----------------------------------|---------|
| Location : Mijas Golf               | Garden : Private                     | Plot area :                       | 1366 m² |
| Bedrooms : 5                        | Orientation : North                  |                                   |         |
| Bathrooms : 5                       | Views : Mountain views               |                                   |         |
|                                     | Parking : Closed Garage              |                                   |         |
|                                     |                                      |                                   |         |
| Close to golf                       | <ul> <li>Heated pool</li> </ul>      | ✓ Near golf                       |         |
|                                     |                                      |                                   |         |
| <ul> <li>Handicap access</li> </ul> | <ul> <li>Fitted wardrobes</li> </ul> | <ul> <li>Golf property</li> </ul> |         |
| <ul> <li>Storage room</li> </ul>    | ✓ Fireplace                          | <ul> <li>Alarm system</li> </ul>  |         |

- Satellite dish
  - Terrace
  - Airconditioning

- Sauna
- White goods

Utility room Parcially furnished

Solar energy

Villa on the first line of golf with high qualities, less than 5 minutes from the Ap7 and Fuengirola. Large plot with panoramic views. 5 bedrooms and 5 bathrooms, large living room with access to the garden with private heated pool.