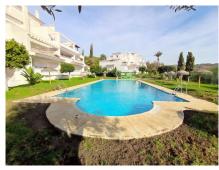

## Marbella

Ref: RSR4384036

**Property type:** Apartment

**Location**: Marbella

Bedrooms: 1

Bathrooms: 1

**Swimming pool:** Communal

Garden: Communal

Pool: Communal, Children's Pool.

Climate Control: Air Conditioning, Hot A/C, Cold A/C.

Views: Country, Panoramic, Garden, Pool.

Features: Covered Terrace, Lift, Fitted Wardrobes, Near Transport, Private Terrace, WiFi, Utility Room, Marble