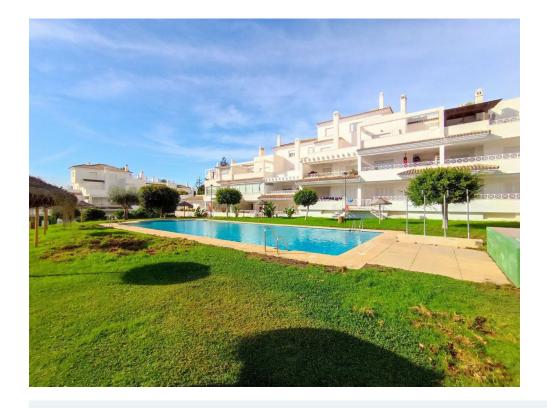

## Marbella

Ref: RSR4384036

**Property type:** Apartment

**Location**: Marbella

Bedrooms: 1

Bathrooms: 1

**Swimming pool:** Communal

Garden: Communal

Middle Floor Apartment, Marbella, Costa del Sol. 1 Bedroom, 1 Bathroom, Built 78 m², Terrace 25 m².

Setting: Suburban, Close To Golf, Close To Sea, Close To Town, Urbanisation.

Orientation : South Condition : Good.

Pool: Communal, Children's Pool.

Climate Control: Air Conditioning, Hot A/C, Cold A/C.

Views: Country, Panoramic, Garden, Pool.

Features: Covered Terrace, Lift, Fitted Wardrobes, Near Transport, Private Terrace, WiFi, Utility Room, Marble