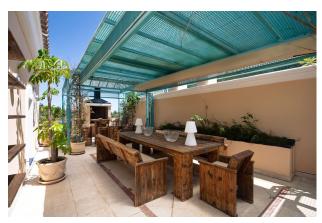

Parking: 1 underground parking

House area: 314 m<sup>2</sup>

Close to sea

Lift

Terrace

This Luxury Penthouse is located at the heart of The Golden Mile, in a gated complex with only 47 apartments, with 24-hour security and beautiful communal gardens. The property has large rooms, a huge terrace with new jacuzzi and barbecue area, floor heating and a beautiful solarium with views to the sea, all furnished and decorated with high quality and good taste and the main suite has a big marble quality bathroom...

On the lentrance you have a large open plan living space with a contemporary kitchen leading to a very large west facing terrace. On this level is also located the spacious master suite with its private terrace and the guest toilet. The staircase at the entry level takes you to the third bedroom with bathroom and an exterior door leading to the wrap around terrace and entertainment space with pergola and spectacular views. The property has also been micro cemented throughout. The apartment comes all furnished, including two parking spaces and 2 storage rooms in an underground communal garage.