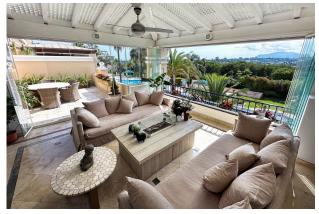

Parking: 1 underground parking

House area: 314 m<sup>2</sup>

Close to sea

Lift

Terrace

This Luxury Penthouse is located at the heart of The Golden Mile, in a gated complex with only 47 apartments, with 24-hour security and beautiful communal gardens. The property has large rooms, a huge terrace with new jacuzzi and barbecue area, floor heating and a beautiful solarium with views to the sea, all furnished and decorated with high quality and good taste and the main suite has a big marble quality bathroom...

On the lentrance you have a large open plan living space with a contemporary kitchen leading to a very large west facing terrace. On this level is also located the spacious master suite with its private terrace and the guest toilet. The staircase at the entry level takes you to the third bedroom with bathroom and an exterior door leading to the wrap around terrace and entertainment space with pergola and spectacular views. The property has also been micro cemented throughout. The apartment comes all furnished, including two parking spaces and 2 storage rooms in an underground communal garage.