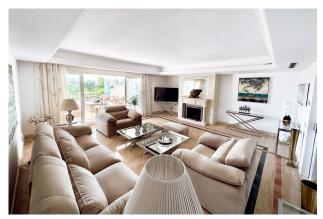

On the lentrance you have a large open plan living space with a contemporary kitchen leading to a very large west facing terrace. On this level is also located the spacious master suite with its private terrace and the guest toilet. The staircase at the entry level takes you to the third bedroom with bathroom and an exterior door leading to the wrap around terrace and entertainment space with pergola and spectacular views. The property has also been micro cemented throughout. The apartment comes all furnished, including two parking spaces and 2 storage rooms in an underground communal garage.