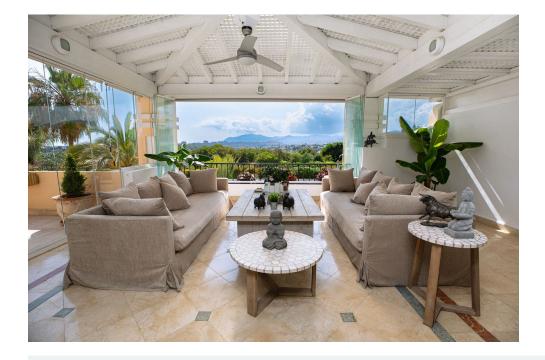

Parking: 1 underground parking

House area: 314 m<sup>2</sup>

Close to sea

Lift

Terrace

This Luxury Penthouse is located at the heart of The Golden Mile, in a gated complex with only 47 apartments, with 24-hour security and beautiful communal gardens. The property has large rooms, a huge terrace with new jacuzzi and barbecue area, floor heating and a beautiful solarium with views to the sea, all furnished and decorated with high quality and good taste and the main suite has a big marble quality bathroom...

On the lentrance you have a large open plan living space with a contemporary kitchen leading to a very large west facing terrace. On this level is also located the spacious master suite with its private terrace and the guest toilet. The staircase at the entry level takes you to the third bedroom with bathroom and an exterior door leading to the wrap around terrace and entertainment space with pergola and spectacular views. The property has also been micro cemented throughout. The apartment comes all furnished, including two parking spaces and 2 storage rooms in an underground communal garage.