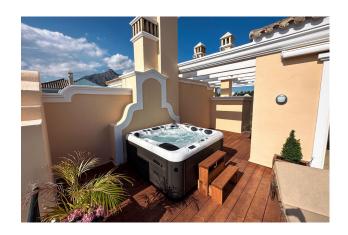

Parking: 1 underground parking

House area: 314 m<sup>2</sup>

Close to sea

Lift

Terrace

This Luxury Penthouse is located at the heart of The Golden Mile, in a gated complex with only 47 apartments, with 24-hour security and beautiful communal gardens. The property has large rooms, a huge terrace with new jacuzzi and barbecue area, floor heating and a beautiful solarium with views to the sea, all furnished and decorated with high quality and good taste and the main suite has a big marble quality bathroom...

On the lentrance you have a large open plan living space with a contemporary kitchen leading to a very large west facing terrace. On this level is also located the spacious master suite with its private terrace and the guest toilet. The staircase at the entry level takes you to the third bedroom with bathroom and an exterior door leading to the wrap around terrace and entertainment space with pergola and spectacular views. The property has also been micro cemented throughout. The apartment comes all furnished, including two parking spaces and 2 storage rooms in an underground communal garage.