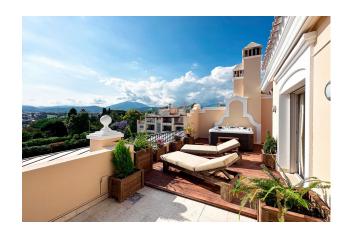

Parking: 1 underground parking

House area: 314 m<sup>2</sup>

Close to sea

Lift

Terrace

This Luxury Penthouse is located at the heart of The Golden Mile, in a gated complex with only 47 apartments, with 24-hour security and beautiful communal gardens. The property has large rooms, a huge terrace with new jacuzzi and barbecue area, floor heating and a beautiful solarium with views to the sea, all furnished and decorated with high quality and good taste and the main suite has a big marble quality bathroom...

On the lentrance you have a large open plan living space with a contemporary kitchen leading to a very large west facing terrace. On this level is also located the spacious master suite with its private terrace and the guest toilet. The staircase at the entry level takes you to the third bedroom with bathroom and an exterior door leading to the wrap around terrace and entertainment space with pergola and spectacular views. The property has also been micro cemented throughout. The apartment comes all furnished, including two parking spaces and 2 storage rooms in an underground communal garage.