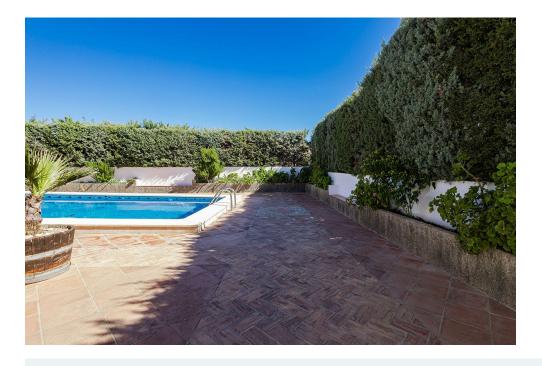

The plot has a total area of 9,500m<sup>2</sup>, planted with olive groves and reaches the river bank.

- Beautiful completely renovated house of 350m<sup>2</sup> built.
- Private pool of about 25m2 with hammock area.
- BBQ grill
- Large parking area.
- -Nice porch with armchairs and loungers.
- -Mosquito nets on all windows. Climalit glass.
- Excellent land to plant fruit trees and an orchard area to grow your own food.