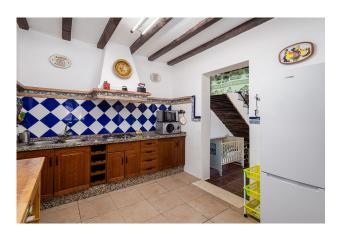

The house is distributed over two floors as follows:

- Large living room with fireplace, large windows. It has access to a wonderful porch, the ideal place for meetings with your favorite people and enjoying life.
- Independent country-style kitchen with pantry-laundry room and fully equipped with furniture and appliances.
- Five double rooms with excellent dimensions, large built-in wardrobe.
- Two full bathrooms with shower.