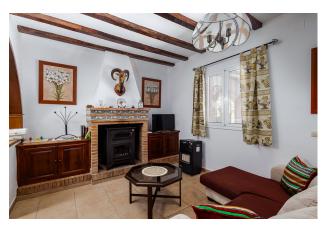

The house is distributed over two floors as follows:

- Large living room with fireplace, large windows. It has access to a wonderful porch, the ideal place for meetings with your favorite people and enjoying life.
- Independent country-style kitchen with pantry-laundry room and fully equipped with furniture and appliances.
- Five double rooms with excellent dimensions, large built-in wardrobe.
- Two full bathrooms with shower.