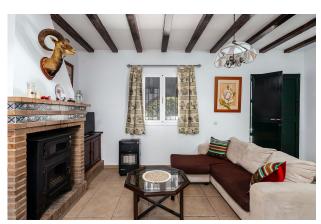

The house is distributed over two floors as follows:

- Large living room with fireplace, large windows. It has access to a wonderful porch, the ideal place for meetings with your favorite people and enjoying life.
- Independent country-style kitchen with pantry-laundry room and fully equipped with furniture and appliances.
- Five double rooms with excellent dimensions, large built-in wardrobe.
- Two full bathrooms with shower.