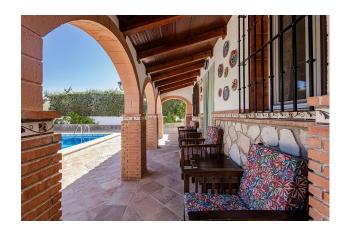

The plot has a total area of 9,500m<sup>2</sup>, planted with olive groves and reaches the river bank.

- Beautiful completely renovated house of 350m<sup>2</sup> built.
- Private pool of about 25m2 with hammock area.
- BBQ grill
- Large parking area.
- -Nice porch with armchairs and loungers.
- -Mosquito nets on all windows. Climalit glass.
- Excellent land to plant fruit trees and an orchard area to grow your own food.

The house is distributed over two floors as follows:

- Large living room with fireplace, large windows. It has access to a wonderful porch, the ideal place for meetings with your favorite people and enjoying life.
- Independent country-style kitchen with pantry-laundry room and fully equipped with furniture and appliances.
- Five double rooms with excellent dimensions, large built-in wardrobe.
- Two full bathrooms with shower.