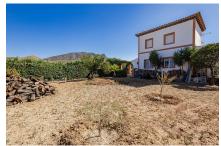

Magnificent rustic property for sale in ARDALES, near the Castle of Turón. Just 10 minutes by car from the urban center and the Ardales Town Hall.

It is located in a quiet environment, ideal for enjoying nature. It has access directly from the road. Equipped with mains electricity supply and water from the Town Hall, and also has well water for irrigation.

The plot has a total area of 9,500m<sup>2</sup>, planted with olive groves and reaches the river bank.

- Beautiful completely renovated house of 350m<sup>2</sup> built.
- Private pool of about 25m2 with hammock area.
- BBQ grill
- Large parking area.
- -Nice porch with armchairs and loungers.
- -Mosquito nets on all windows. Climalit glass.
- Excellent land to plant fruit trees and an orchard area to grow your own food.