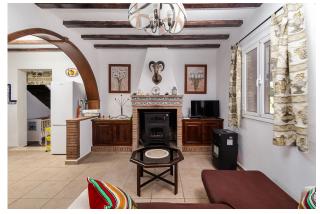

The house is distributed over two floors as follows:

- Large living room with fireplace, large windows. It has access to a wonderful porch, the ideal place for meetings with your favorite people and enjoying life.
- Independent country-style kitchen with pantry-laundry room and fully equipped with furniture and appliances.
- Five double rooms with excellent dimensions, large built-in wardrobe.
- Two full bathrooms with shower.