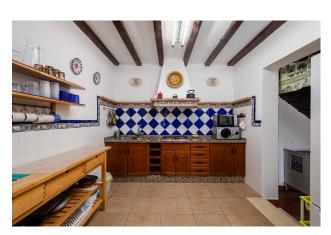

The house is distributed over two floors as follows:

- Large living room with fireplace, large windows. It has access to a wonderful porch, the ideal place for meetings with your favorite people and enjoying life.
- Independent country-style kitchen with pantry-laundry room and fully equipped with furniture and appliances.
- Five double rooms with excellent dimensions, large built-in wardrobe.
- Two full bathrooms with shower.