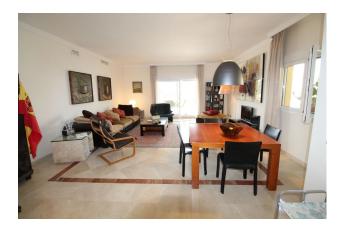

San Roque Golf Club: Front line golf 2 bedroom 2 bathroom mid floor apartment. Very large living room with doors leading onto 80m2 terrace with great views of the surrounding nature and a distant seaview. Fully equipped kitchen with a sliding door and a separate covered terrace. Master bedroom ensuite with access to the terrace and very well lit interior. Marble floors, A/C hot and cold throughout. Two garage spaces, golf buggy space and large storeroom. Sold furnished with excellent Italian furniture all around. 24 hour security. On site are 3 restaurants, mini market and cafe. +34 951 550 565 Info@ImmoMoment.es www.ImmoMoment.es