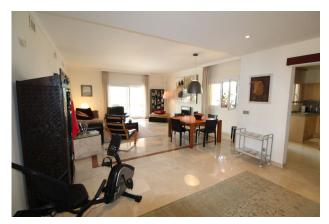

San Roque Golf Club: Front line golf 2 bedroom 2 bathroom mid floor apartment. Very large living room with doors leading onto 80m2 terrace with great views of the surrounding nature and a distant seaview. Fully equipped kitchen with a sliding door and a separate covered terrace. Master bedroom ensuite with access to the terrace and very well lit interior. Marble floors, A/C hot and cold throughout. Two garage spaces, golf buggy space and large storeroom. Sold furnished with excellent Italian furniture all around. 24 hour security. On site are 3 restaurants, mini market and cafe. +34 951 550 565 Info@ImmoMoment.es www.ImmoMoment.es