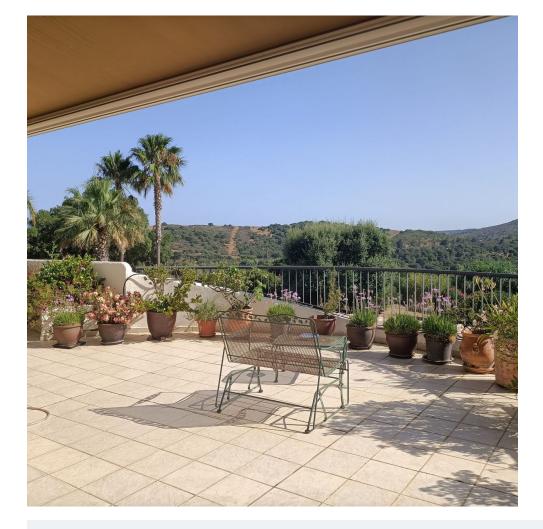

San Roque Golf Club: Front line golf 2 bedroom 2 bathroom mid floor apartment. Very large living room with doors leading onto 80m2 terrace with great views of the surrounding nature and a distant seaview. Fully equipped kitchen with a sliding door and a separate covered terrace. Master bedroom ensuite with access to the terrace and very well lit interior. Marble floors, A/C hot and cold throughout. Two garage spaces, golf buggy space and large storeroom. Sold furnished with excellent Italian furniture all around. 24 hour security. On site are 3 restaurants, mini market and cafe. +34 951 550 565 Info@ImmoMoment.es www.ImmoMoment.es