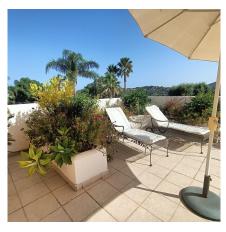

San Roque Golf Club: Front line golf 2 bedroom 2 bathroom mid floor apartment. Very large living room with doors leading onto 80m2 terrace with great views of the surrounding nature and a distant seaview. Fully equipped kitchen with a sliding door and a separate covered terrace. Master bedroom ensuite with access to the terrace and very well lit interior. Marble floors, A/C hot and cold throughout. Two garage spaces, golf buggy space and large storeroom. Sold furnished with excellent Italian furniture all around. 24 hour security. On site are 3 restaurants, mini market and cafe. +34 951 550 565 Info@ImmoMoment.es www.ImmoMoment.es