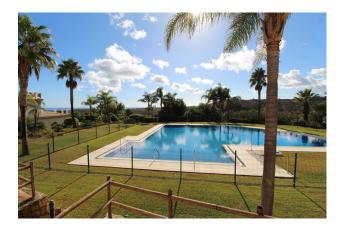

San Roque Golf Club: Front line golf 2 bedroom 2 bathroom mid floor apartment. Very large living room with doors leading onto 80m2 terrace with great views of the surrounding nature and a distant seaview. Fully equipped kitchen with a sliding door and a separate covered terrace. Master bedroom ensuite with access to the terrace and very well lit interior. Marble floors, A/C hot and cold throughout. Two garage spaces, golf buggy space and large storeroom. Sold furnished with excellent Italian furniture all around. 24 hour security. On site are 3 restaurants, mini market and cafe. +34 951 550 565 Info@ImmoMoment.es www.ImmoMoment.es