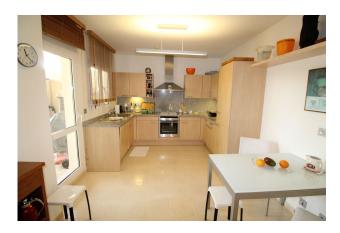

San Roque Golf Club: Front line golf 2 bedroom 2 bathroom mid floor apartment. Very large living room with doors leading onto 80m2 terrace with great views of the surrounding nature and a distant seaview. Fully equipped kitchen with a sliding door and a separate covered terrace. Master bedroom ensuite with access to the terrace and very well lit interior. Marble floors, A/C hot and cold throughout. Two garage spaces, golf buggy space and large storeroom. Sold furnished with excellent Italian furniture all around. 24 hour security. On site are 3 restaurants, mini market and cafe. +34 951 550 565 Info@ImmoMoment.es www.ImmoMoment.es