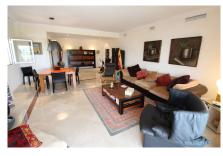

San Roque Golf Club: Front line golf 2 bedroom 2 bathroom mid floor apartment. Very large living room with doors leading onto 80m2 terrace with great views of the surrounding nature and a distant seaview. Fully equipped kitchen with a sliding door and a separate covered terrace. Master bedroom ensuite with access to the terrace and very well lit interior. Marble floors, A/C hot and cold throughout. Two garage spaces, golf buggy space and large storeroom. Sold furnished with excellent Italian furniture all around. 24 hour security. On site are 3 restaurants, mini market and cafe. +34 951 550 565 Info@ImmoMoment.es www.ImmoMoment.es