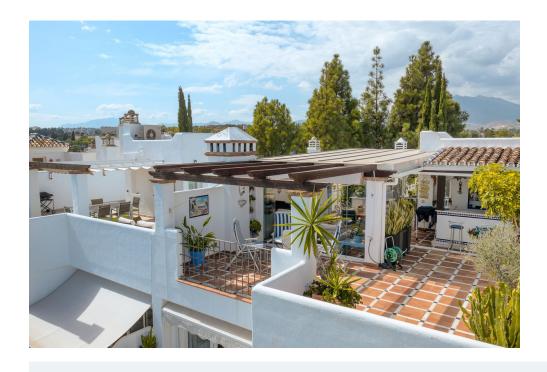

White goods

Fitted wardrobes

Terrace

Airconditioning

Duplex penthouse with an incredible terrace and panoramic views, in the heart of Puerto Banus.

If you are looking for an oasis of comfort and elegance in Puerto Banus, one of the most exclusive destinations in Europe, this beautiful duplex penthouse, in perfect condition, could be the ideal property.

It is worth mentioning its generous terrace of 92 m2s, which becomes a dream corner to enjoy unforgettable outdoor moments, with 360 degrees panoramic views.

The price includes a parking space and a storage room.