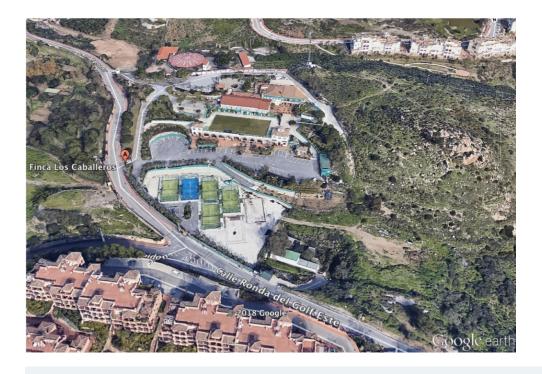

## 0 bedroom Plot in Benalmadena

Ref: RSR4417516

€8,500,000

**Property type :** Plot **Swimming pool :** No **Plot area :** 16513 m<sup>2</sup>

Location : Benalmadena Garden : Private

Bedrooms : 0 Views : Sea views

Bathrooms: 0

Close to sea

✓ Tennis court
✓ Golf property

Incredible land to build a hotel complex, aparthotel, also ideal as a sports hotel on an existing luxury base. This 16513m² plot has a total buildable area of more than 11500m². Of wich 65% is for the hotel rooms., allowing for about 250 rooms to be built. With an elegant restaurant and cafe, a paddle tennis club with 5 courts, a children's playground and an indoor playground and several rooms to host different events, it has successfully catered for multiple weddings in a single day. The total amount built at this current time is 4000m²

It is a privileged location, a stone's throw from the famous Torrequebrada golf course, designed by the renowned José Gancedo, and just a few minutes from the beautiful sandy beaches of the Costa del Sol (1,2km to be exact) From the prestigious Torrequebrada area you can find in the center of Benalmádena Costa, 8 minutes by car, 20 minutes from Malaga airport and 25 minutes from the center of Marbella.