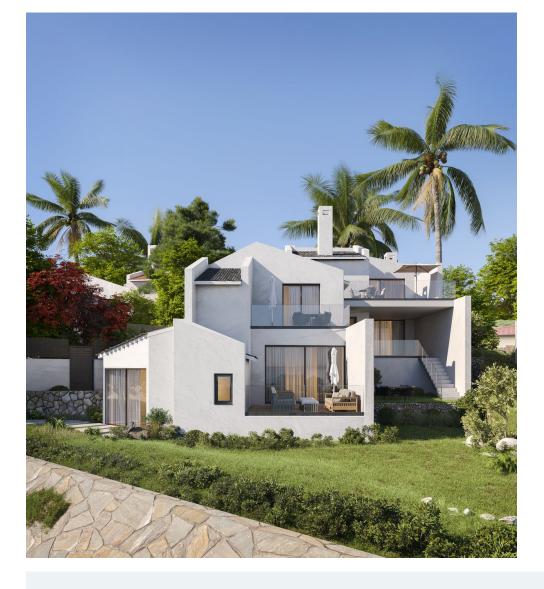

## Immo Moment 2 bedroom Townhouse in **Estepona**

Ref: RSR4418671

Property type: Townhouse

Location: Estepona

Bedrooms: 2 Bathrooms: 2 Swimming pool: No

Garden: Private

**Orientation:** East

Views: Sea views

MODERN SEMI-DETACHED TOWNHOUSE IN BAHIA DORADA WITH SEA VIEWS, due to its elevated position, in an exclusive project of 3 houses, two of them semi-detached, only 500m from the beach. It is only 1.5 km from Estepona Golf, 5 minutes from Estepona port and 10 minutes from the port of La Duquesa. Fully functional, built on two floors, south-east facing, and very bright, with top quality materials and kitchen equipped with top brand appliances, aerothermal water system, top quality porcelain tiles, an elegant design. With a large terrace and a private garden to enjoy with family and friends. Must be seen www.lmmoMoment.es