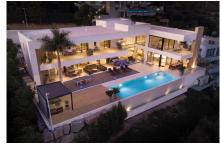

The spectacular basement is fully equipped, featuring a games area, walk-in bodega, bar, lounge area, spa, gym, utility room and proper

The property also has spacious covered and uncovered terraces with panoramic sea, mountain and golf views, an amazing infinity pool, jacuzzi, outdoor kitchen and barbecue. The main terrace has been totally transformed with new tiles and led lights that can be changed to any 4 951 550 565 www.lmmoMoment.es