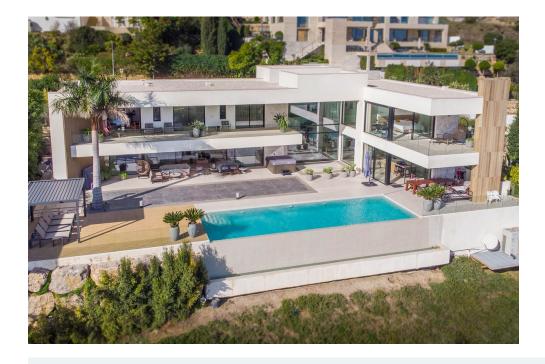

Stunning contemporary villa with panoramic mountain, golf and sea views in La Alqueria, Benahavis

This exclusive masterpiece, a designer villa by Carlos Lamas, houses a total of 5 bedrooms and 6 bathrooms, all of which have been completely designed with high-quality materials and equipped with the latest technologies.

The house consists of three floors, accessible via elevator or floating stairs, and has a beautiful, spacious double-height entrance hall. Large sliding windows integrated into the wall easily connect indoor and outdoor living. You can enjoy incredible panoramic sea views from almost anywhere in the villa.

The spectacular basement is fully equipped, featuring a games area, walk-in bodega, bar, lounge area, spa, gym, utility room and proper

The property also has spacious covered and uncovered terraces with panoramic sea, mountain and golf views, an amazing infinity pool, jacuzzi, outdoor kitchen and barbecue. The main terrace has been totally transformed with new tiles and led lights that can be changed to any 4 951 550 565 www.lmmoMoment.es