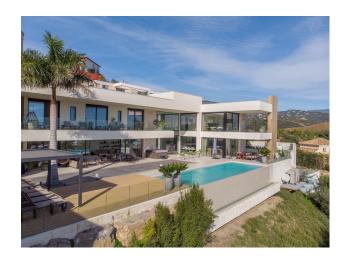

Stunning contemporary villa with panoramic mountain, golf and sea views in La Alqueria, Benahavis

This exclusive masterpiece, a designer villa by Carlos Lamas, houses a total of 5 bedrooms and 6 bathrooms, all of which have been completely designed with high-quality materials and equipped with the latest technologies.

The house consists of three floors, accessible via elevator or floating stairs, and has a beautiful, spacious double-height entrance hall. Large sliding windows integrated into the wall easily connect indoor and outdoor living. You can enjoy incredible panoramic sea views from almost anywhere in the villa.

The spectacular basement is fully equipped, featuring a games area, walk-in bodega, bar, lounge area, spa, gym, utility room and proper

The property also has spacious covered and uncovered terraces with panoramic sea, mountain and golf views, an amazing infinity pool, jacuzzi, outdoor kitchen and barbecue. The main terrace has been totally transformed with new tiles and led lights that can be changed to any 4 951 550 565 www.lmmoMoment.es