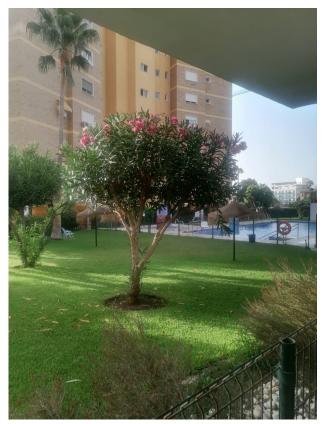

Fitted wardrobes

Parcially furnished

Middle Floor Apartment, Playamar, Costa del Sol. 3 Bedrooms, 2 Bathrooms, Built 91 m<sup>2</sup>, Terrace 8 m<sup>2</sup>.

Setting: Town, Beachside, Close To Shops, Close To Sea, Close To Schools, Urbanisation.

Orientation: North East.

Condition: Renovation Required.

Pool: Communal. Views: Mountain, Street.

Features: Covered Terrace, Lift, Fitted Wardrobes, Near Transport, Private Terrace, Courtesy Bus.

Furniture: Part Furnished. Kitchen: Partially Fitted. Garden: Communal.