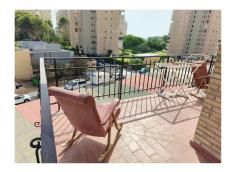

**Orientation:** Northeast

Views: Mountain views

Parking: Street

House area: 91 m<sup>2</sup>

Close to beach

Lift

Close to sea

Terrace

Fitted wardrobes

Parcially furnished

Middle Floor Apartment, Playamar, Costa del Sol. 3 Bedrooms, 2 Bathrooms, Built 91 m<sup>2</sup>, Terrace 8 m<sup>2</sup>.

Setting: Town, Beachside, Close To Shops, Close To Sea, Close To Schools, Urbanisation.

Orientation: North East.

Condition: Renovation Required.

Pool: Communal. Views: Mountain, Street.

Features: Covered Terrace, Lift, Fitted Wardrobes, Near Transport, Private Terrace, Courtesy Bus.

Furniture: Part Furnished. Kitchen: Partially Fitted. Garden: Communal.