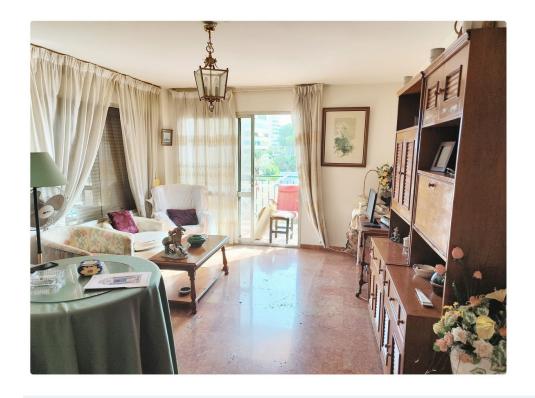

Fitted wardrobes

Parcially furnished

Middle Floor Apartment, Playamar, Costa del Sol. 3 Bedrooms, 2 Bathrooms, Built 91 m<sup>2</sup>, Terrace 8 m<sup>2</sup>.

Setting: Town, Beachside, Close To Shops, Close To Sea, Close To Schools, Urbanisation.

Orientation: North East.

Condition: Renovation Required.

Pool: Communal. Views: Mountain, Street.

Features: Covered Terrace, Lift, Fitted Wardrobes, Near Transport, Private Terrace, Courtesy Bus.

Furniture: Part Furnished. Kitchen: Partially Fitted. Garden: Communal.