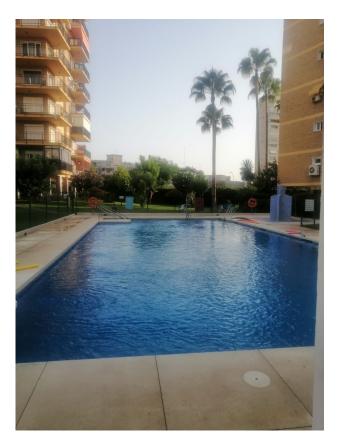

## **Playamar**

Ref: RSR4420231

Property type: Apartment

Location: Playamar

Bedrooms: 3

Bathrooms: 2

**Swimming pool:** Communal

Garden: Communal

Orientation: North East.

Condition: Renovation Required.

Pool: Communal. Views: Mountain, Street.

Features: Covered Terrace, Lift, Fitted Wardrobes, Near Transport, Private Terrace, Courtesy Bus.

Furniture: Part Furnished. Kitchen: Partially Fitted. Garden: Communal.