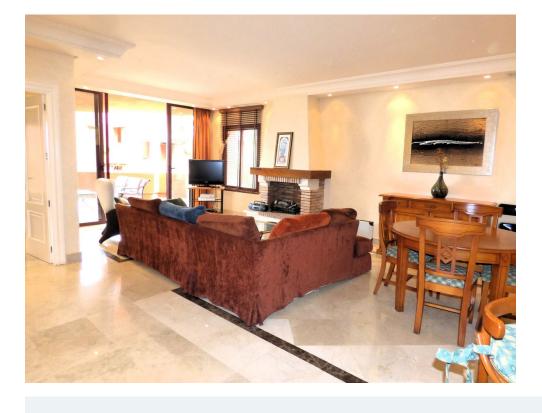

Fitted wardrobes

Terrace

Lovely first floor apartment situated walking distance to Puerto Banus, the beach, restaurants, boutiques. South

facing property with views of the sea and the statue in Puerto Banus, sunny all day. The apartment is a 2 bedrooms, 1 of

the bedrooms is en-suite with with wardrobe and safe. Fully fitted kitchen equipped with Siemens. The community has tropical gardens and cascade swimming pools. In the pool area there is a gym. Do not hesitate to contact us for viewings.