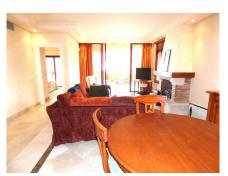

Fitted wardrobes

Terrace

Lovely first floor apartment situated walking distance to Puerto Banus, the beach, restaurants, boutiques. South

facing property with views of the sea and the statue in Puerto Banus, sunny all day. The apartment is a 2 bedrooms, 1 of

the bedrooms is en-suite with with wardrobe and safe. Fully fitted kitchen equipped with Siemens. The community has tropical gardens and cascade swimming pools. In the pool area there is a gym. Do not hesitate to contact us for viewings.