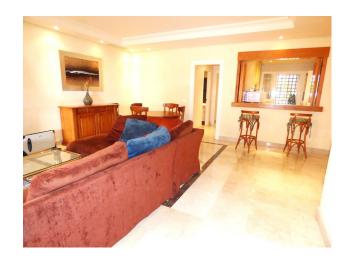

Fitted wardrobes

Terrace

Lovely first floor apartment situated walking distance to Puerto Banus, the beach, restaurants, boutiques. South

facing property with views of the sea and the statue in Puerto Banus, sunny all day. The apartment is a 2 bedrooms, 1 of

the bedrooms is en-suite with with wardrobe and safe. Fully fitted kitchen equipped with Siemens. The community has tropical gardens and cascade swimming pools. In the pool area there is a gym. Do not hesitate to contact us for viewings.