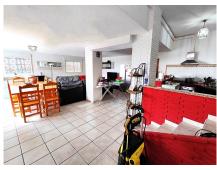

DETACHED HOUSE WITH SPECTACULAR PANORAMIC SEA AND MOUNTAIN VIEWS FACING SOUTH WITH LOTS OF SUNSHINE AND PRIVATE POOL. Located in Benalmádena, Montealto area, 184 m2 on the same floor with 3 double bedrooms, a spacious living room with access to a large patio with a porch with panoramic views of the sea and mountains, 2 full bathrooms, one of them en suite. In the lower part there is a large basement where an independent apartment has been built with 2 large exterior double bedrooms, a living room with large windows overlooking the sea and with direct access to the pool, a kitchen open to the living room and two full bathrooms. The plot has an area of 667 m2, 2km. from the beach, the house is in good condition and is mainly oriented to the south, so it is a house with a lot of light and very sunny throughout the day.