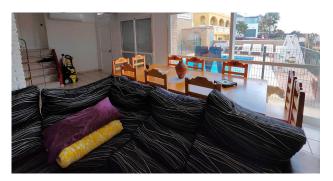

DETACHED HOUSE WITH SPECTACULAR PANORAMIC SEA AND MOUNTAIN VIEWS FACING SOUTH WITH LOTS OF SUNSHINE AND PRIVATE POOL. Located in Benalmádena, Montealto area, 184 m2 on the same floor with 3 double bedrooms, a spacious living room with access to a large patio with a porch with panoramic views of the sea and mountains, 2 full bathrooms, one of them en suite. In the lower part there is a large basement where an independent apartment has been built with 2 large exterior double bedrooms, a living room with large windows overlooking the sea and with direct access to the pool, a kitchen open to the living room and two full bathrooms. The plot has an area of 667 m2, 2km. from the beach, the house is in good condition and is mainly oriented to the south, so it is a house with a lot of light and very sunny throughout the day.