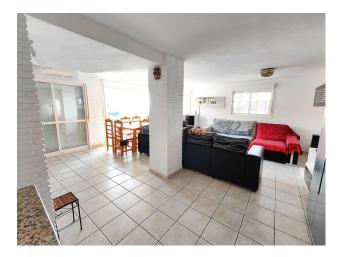

DETACHED HOUSE WITH SPECTACULAR PANORAMIC SEA AND MOUNTAIN VIEWS FACING SOUTH WITH LOTS OF SUNSHINE AND PRIVATE POOL. Located in Benalmádena, Montealto area, 184 m2 on the same floor with 3 double bedrooms, a spacious living room with access to a large patio with a porch with panoramic views of the sea and mountains, 2 full bathrooms, one of them en suite. In the lower part there is a large basement where an independent apartment has been built with 2 large exterior double bedrooms, a living room with large windows overlooking the sea and with direct access to the pool, a kitchen open to the living room and two full bathrooms. The plot has an area of 667 m2, 2km. from the beach, the house is in good condition and is mainly oriented to the south, so it is a house with a lot of light and very sunny throughout the day.