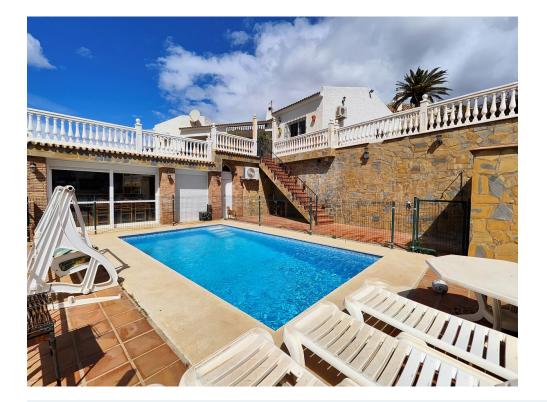

DETACHED HOUSE WITH SPECTACULAR PANORAMIC SEA AND MOUNTAIN VIEWS FACING SOUTH WITH LOTS OF SUNSHINE AND PRIVATE POOL. Located in Benalmádena, Montealto area, 184 m2 on the same floor with 3 double bedrooms, a spacious living room with access to a large patio with a porch with panoramic views of the sea and mountains, 2 full bathrooms, one of them en suite. In the lower part there is a large basement where an independent apartment has been built with 2 large exterior double bedrooms, a living room with large windows overlooking the sea and with direct access to the pool, a kitchen open to the living room and two full bathrooms. The plot has an area of 667 m2, 2km. from the beach, the house is in good condition and is mainly oriented to the south, so it is a house with a lot of light and very sunny throughout the day.

Extras: air conditioning, fitted wardrobes, hot and cold pump, telephone line, bright, electricity, patio, private pool, basement, terrace, trees, medical centers, schools, golf, hospitals, supermarkets, sea views, unobstructed views, areas children, garage included, parking included