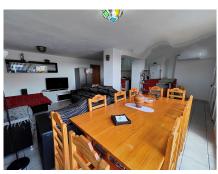

DETACHED HOUSE WITH SPECTACULAR PANORAMIC SEA AND MOUNTAIN VIEWS FACING SOUTH WITH LOTS OF SUNSHINE AND PRIVATE POOL. Located in Benalmádena, Montealto area, 184 m2 on the same floor with 3 double bedrooms, a spacious living room with access to a large patio with a porch with panoramic views of the sea and mountains, 2 full bathrooms, one of them en suite. In the lower part there is a large basement where an independent apartment has been built with 2 large exterior double bedrooms, a living room with large windows overlooking the sea and with direct access to the pool, a kitchen open to the living room and two full bathrooms. The plot has an area of 667 m2, 2km. from the beach, the house is in good condition and is mainly oriented to the south, so it is a house with a lot of light and very sunny throughout the day.