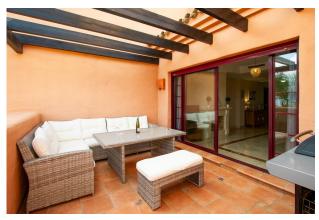

Views: Sea views

Parking: 1 underground parking

House area: 98 m<sup>2</sup>

WiFi

Tennis court

Storage room

Sauna

Terrace

Presented in a show- home condition

Panoramic views to sea and mountains and overlooking the immaculate community landscaped gardens and private golf course.

Free use of the superb El Soto de Marbella leisure facilities with it's own nine hole golf course, large gym, sauna, spa, steam room, padel tennis, tennis and two professional boules courts.