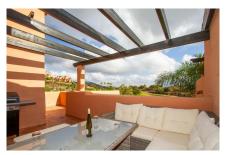

Views: Sea views

Parking: 1 underground parking

House area: 98 m<sup>2</sup>

WiFi

Tennis court

Storage room

Sauna

Terrace

Presented in a show- home condition

Panoramic views to sea and mountains and overlooking the immaculate community landscaped gardens and private golf course.

Free use of the superb El Soto de Marbella leisure facilities with it's own nine hole golf course, large gym, sauna, spa, steam room, padel tennis, tennis and two professional boules courts.