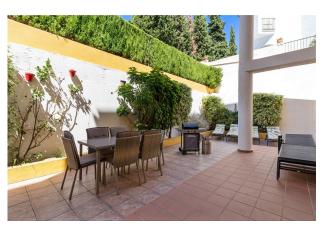

Location! Big 3 bedroom apartment with private garden in the center of Benalmádena Pueblo.

The apartment has 3 bedrooms, 2 bathrooms and a nice terrace with access from the living room, with lounge area and a great view. Furthermore the apartment has a big private sunny garden with direct access from the apartment as well as a communal garden with a big pool. The apartment has it's own big private basement and garage, with direct access from the street. The basement is 70m2 and can be turned into a playroom, office, gym, cinema etc.