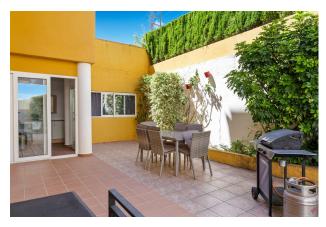

Location! Big 3 bedroom apartment with private garden in the center of Benalmádena Pueblo.

The apartment has 3 bedrooms, 2 bathrooms and a nice terrace with access from the living room, with lounge area and a great view. Furthermore the apartment has a big private sunny garden with direct access from the apartment as well as a communal garden with a big pool. The apartment has it's own big private basement and garage, with direct access from the street. The basement is 70m2 and can be turned into a playroom, office, gym, cinema etc.