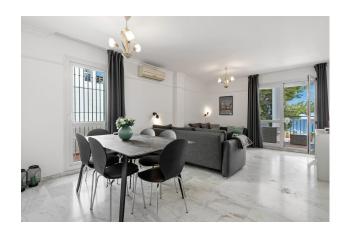

Location! Big 3 bedroom apartment with private garden in the center of Benalmádena Pueblo.

The apartment has 3 bedrooms, 2 bathrooms and a nice terrace with access from the living room, with lounge area and a great view. Furthermore the apartment has a big private sunny garden with direct access from the apartment as well as a communal garden with a big pool. The apartment has it's own big private basement and garage, with direct access from the street. The basement is 70m2 and can be turned into a playroom, office, gym, cinema etc.

The apartment is fully furnished.

The complex is only a few minutes walk from the centre of Benalmádena Pueblo, with lots of restaurants, bars, supermarkets and other needed amenities.