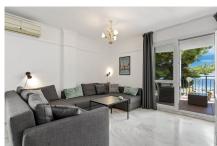

Location! Big 3 bedroom apartment with private garden in the center of Benalmádena Pueblo.

The apartment has 3 bedrooms, 2 bathrooms and a nice terrace with access from the living room, with lounge area and a great view. Furthermore the apartment has a big private sunny garden with direct access from the apartment as well as a communal garden with a big pool. The apartment has it's own big private basement and garage, with direct access from the street. The basement is 70m2 and can be turned into a playroom, office, gym, cinema etc.

The apartment is fully furnished.

The complex is only a few minutes walk from the centre of Benalmádena Pueblo, with lots of restaurants, bars, supermarkets and other needed amenities.