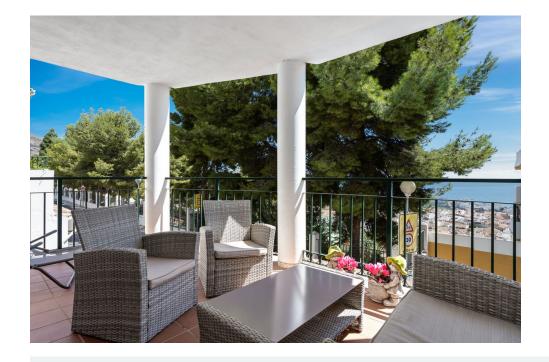

Location! Big 3 bedroom apartment with private garden in the center of Benalmádena Pueblo.

The apartment has 3 bedrooms, 2 bathrooms and a nice terrace with access from the living room, with lounge area and a great view. Furthermore the apartment has a big private sunny garden with direct access from the apartment as well as a communal garden with a big pool. The apartment has it's own big private basement and garage, with direct access from the street. The basement is 70m2 and can be turned into a playroom, office, gym, cinema etc.

The apartment is fully furnished.

The complex is only a few minutes walk from the centre of Benalmádena Pueblo, with lots of restaurants, bars, supermarkets and other needed amenities.