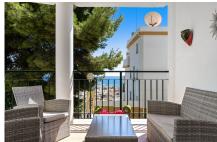

Location! Big 3 bedroom apartment with private garden in the center of Benalmádena Pueblo.

The apartment has 3 bedrooms, 2 bathrooms and a nice terrace with access from the living room, with lounge area and a great view. Furthermore the apartment has a big private sunny garden with direct access from the apartment as well as a communal garden with a big pool. The apartment has it's own big private basement and garage, with direct access from the street. The basement is 70m2 and can be turned into a playroom, office, gym, cinema etc.