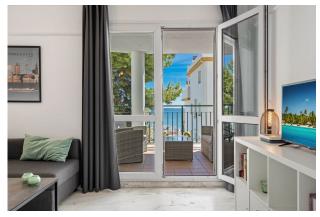

Location! Big 3 bedroom apartment with private garden in the center of Benalmádena Pueblo.

The apartment has 3 bedrooms, 2 bathrooms and a nice terrace with access from the living room, with lounge area and a great view. Furthermore the apartment has a big private sunny garden with direct access from the apartment as well as a communal garden with a big pool. The apartment has it's own big private basement and garage, with direct access from the street. The basement is 70m2 and can be turned into a playroom, office, gym, cinema etc.