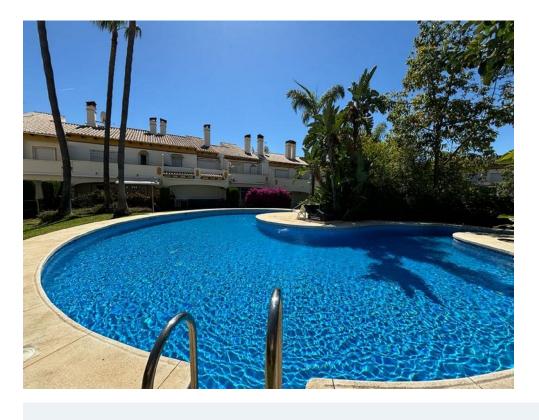

## mmo Moment 5 bedroom Semi-detached house in Puerto Banús

Ref: RSR4423612

€1,440,000

Property type: Semi-detached

house

Location: Puerto Banús

Bedrooms: 5 Bathrooms: 4 Swimming pool: Communal

Garden: Communal Orientation: East

White goods

**Fireplace** 

**Furnished** 

Beautiful and bright Semi Detached House, located in a exclusive area, between Puerto Banus and Cortigo Blanco (Azalea Beach} A few steps from the beach, bar's ,restaurants and Guadalpin Hotel. This property it has 5 spacious bedrooms and 4 bathrooms, 2 in sweet, private parking space, beautiful and private garden, community pools.

Semi-Detached House, Puerto Banús, Costa del Sol.

4 Bedrooms, 4 Bathrooms, Built 250 m<sup>2</sup>, Terrace 100 m<sup>2</sup>, Garden/Plot 50 m<sup>2</sup>.

Setting: Beachside, Close To Port, Close To Marina, Urbanisation.

Orientation: East.

Condition: Recently Renovated.

Pool: Communal.

Climate Control: Air Conditioning.

Views: Garden, Pool.

Features: Covered Terrace, Near Transport, Private Terrace, Ensuite Bathroom, Marble Flooring, Double Glazing.