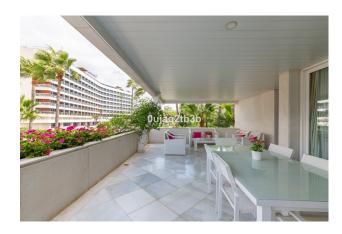

This very well-maintained and very ample apartment is elegantly decorated. Includes three bedrooms en-suite, wrap-around ample terrace with sea and mountain views. Perfect orientation towards the best views in Marbella, sea and to La Concha mountain enjoying the afternoon sun. This corner unit is one of the most requested positions in the building offering not only a great distribution but also a lots of natural light, privacy and interrupted views. The property includes an ample parking space and large storage room.