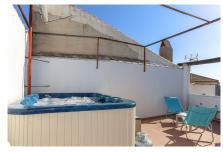

## Roof Solarium with Jacuzzi

- . Views down the valley and distance mountains
- . Good reform
- . Located in a bustling village
- . Beautiful scenary

Property Details:

Good

As you step through the front door, you'll be greeted by the warm and inviting ambiance of this well maintained townhouse. The main living space is beautifully designed with an open-concept layout with lounge, dining and

| kitchen on the ground floor. The master bedroom is especially large for a townhouse and is located on the first floor as is the bathroom. You will find the second bedroom on the top floor along with the roof soliarum and jacuzzi and of course those lovey views. |
|-----------------------------------------------------------------------------------------------------------------------------------------------------------------------------------------------------------------------------------------------------------------------|
| Outdoor area and Land:                                                                                                                                                                                                                                                |
| Roof Solarium                                                                                                                                                                                                                                                         |
| Views: Countryside and village                                                                                                                                                                                                                                        |
| Access:                                                                                                                                                                                                                                                               |