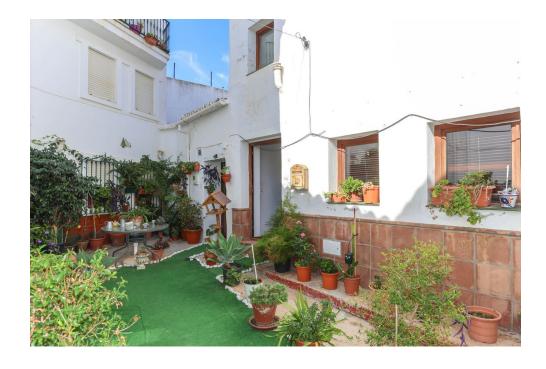

## Roof Solarium with Jacuzzi

- . Views down the valley and distance mountains
- . Good reform
- . Located in a bustling village
- . Beautiful scenary

Property Details:

Good

As you step through the front door, you'll be greeted by the warm and inviting ambiance of this well maintained townhouse. The main living space is beautifully designed with an open-concept layout with lounge, dining and

| kitchen on the ground floor. The master bedroom is especially large for a townhouse and is located on the first floor as is the bathroom. You will find the second bedroom on the top floor along with the roof soliarum and jacuzzi and of course those lovey views. |
|-----------------------------------------------------------------------------------------------------------------------------------------------------------------------------------------------------------------------------------------------------------------------|
| Outdoor area and Land:                                                                                                                                                                                                                                                |
| Roof Solarium                                                                                                                                                                                                                                                         |
| Views: Countryside and village                                                                                                                                                                                                                                        |
| Access:                                                                                                                                                                                                                                                               |