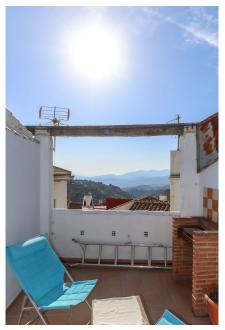

## Roof Solarium with Jacuzzi

- . Views down the valley and distance mountains
- . Good reform
- . Located in a bustling village
- . Beautiful scenary

Property Details:

Good

As you step through the front door, you'll be greeted by the warm and inviting ambiance of this well maintained townhouse. The main living space is beautifully designed with an open-concept layout with lounge, dining and

| kitchen on the ground floor. The master bedroom is especially large for a townhouse and is located on the first floor as is the bathroom. You will find the second bedroom on the top floor along with the roof soliarum and jacuzzi and of course those lovey views. |
|-----------------------------------------------------------------------------------------------------------------------------------------------------------------------------------------------------------------------------------------------------------------------|
| Outdoor area and Land:                                                                                                                                                                                                                                                |
| Roof Solarium                                                                                                                                                                                                                                                         |
| Views: Countryside and village                                                                                                                                                                                                                                        |
| Access:                                                                                                                                                                                                                                                               |