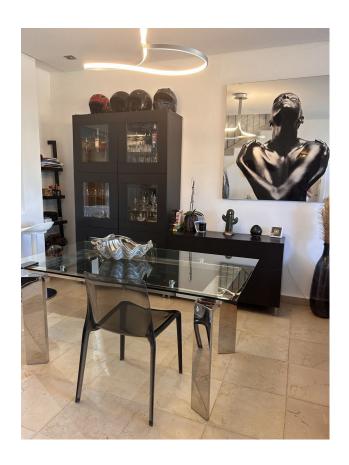

First floor, entrance hall, toilet, modern, well-equipped kitchen, luxurious living/dining room, stylishly furnished, with access to a beautiful terrace with panoramic views of the sea, the port of Sotogrande and the Gibraltar piñon. First Floor, consists of a master bedroom with an ensuite bathroom and a good-sized dressing room, and with access to a beautiful terrace with fantastic views of the sea, a second bedroom with an en-suite bathroom with a built-in wardrobe.