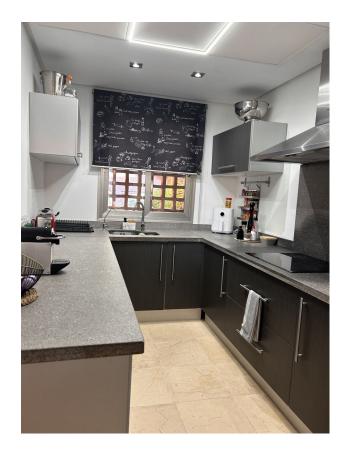

First floor, entrance hall, toilet, modern, well-equipped kitchen, luxurious living/dining room, stylishly furnished, with access to a beautiful terrace with panoramic views of the sea, the port of Sotogrande and the Gibraltar piñon. First Floor, consists of a master bedroom with an ensuite bathroom and a good-sized dressing room, and with access to a beautiful terrace with fantastic views of the sea, a second bedroom with an en-suite bathroom with a built-in wardrobe.