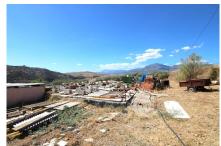

**Orientation:** Southeast

Views: Mountain views

Parking: Open private parking

House area: 105 m<sup>2</sup>

Plot area: 18606 m<sup>2</sup>

Spectacular rustic plot of 18,666 square meters, with a construction, subway warehouse with concrete slab for possible housing or mobile home. It offers unbeatable views of the Sierra de la nieve, is well located by the hamlet of Zalea, just 3 minutes from this and a step away from the main road to Malaga, Coin, Marbella. It has electricity meter, water and own well.