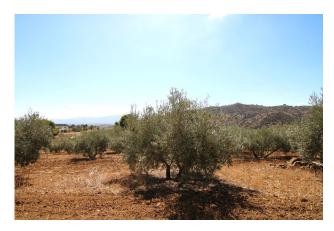

**Orientation:** Southeast

Views: Mountain views

Parking: Open private parking

House area: 105 m<sup>2</sup>

Plot area: 18606 m<sup>2</sup>

Spectacular rustic plot of 18,666 square meters, with a construction, subway warehouse with concrete slab for possible housing or mobile home. It offers unbeatable views of the Sierra de la nieve, is well located by the hamlet of Zalea, just 3 minutes from this and a step away from the main road to Malaga, Coin, Marbella. It has electricity meter, water and own well.