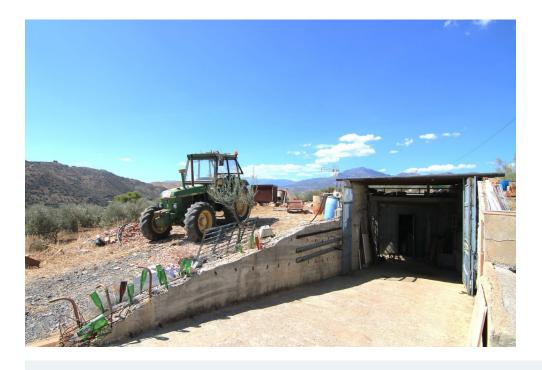

**Orientation:** Southeast

Views: Mountain views

Parking: Open private parking

House area: 105 m<sup>2</sup>

Plot area: 18606 m<sup>2</sup>

Spectacular rustic plot of 18,666 square meters, with a construction, subway warehouse with concrete slab for possible housing or mobile home. It offers unbeatable views of the Sierra de la nieve, is well located by the hamlet of Zalea, just 3 minutes from this and a step away from the main road to Malaga, Coin, Marbella. It has electricity meter, water and own well.