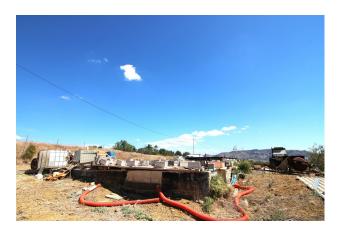

**Orientation:** Southeast

Views: Mountain views

Parking: Open private parking

House area: 105 m<sup>2</sup>

Plot area: 18606 m<sup>2</sup>

Spectacular rustic plot of 18,666 square meters, with a construction, subway warehouse with concrete slab for possible housing or mobile home. It offers unbeatable views of the Sierra de la nieve, is well located by the hamlet of Zalea, just 3 minutes from this and a step away from the main road to Malaga, Coin, Marbella. It has electricity meter, water and own well.