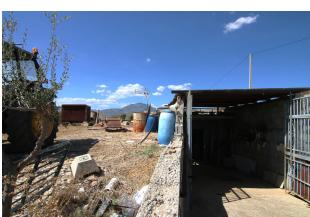

**Orientation:** Southeast

Views: Mountain views

Parking: Open private parking

House area: 105 m<sup>2</sup>

Plot area: 18606 m<sup>2</sup>

Spectacular rustic plot of 18,666 square meters, with a construction, subway warehouse with concrete slab for possible housing or mobile home. It offers unbeatable views of the Sierra de la nieve, is well located by the hamlet of Zalea, just 3 minutes from this and a step away from the main road to Malaga, Coin, Marbella. It has electricity meter, water and own well.