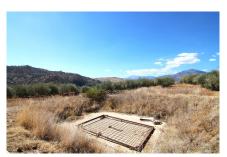

**Orientation:** Southeast

Views: Mountain views

Parking: Open private parking

House area: 105 m<sup>2</sup>

Plot area: 18606 m<sup>2</sup>

Spectacular rustic plot of 18,666 square meters, with a construction, subway warehouse with concrete slab for possible housing or mobile home. It offers unbeatable views of the Sierra de la nieve, is well located by the hamlet of Zalea, just 3 minutes from this and a step away from the main road to Malaga, Coin, Marbella. It has electricity meter, water and own well.