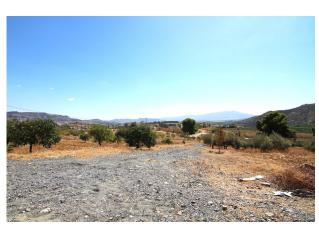

**Orientation:** Southeast

Views: Mountain views

Parking: Open private parking

House area: 105 m<sup>2</sup>

Plot area: 18606 m<sup>2</sup>

Spectacular rustic plot of 18,666 square meters, with a construction, subway warehouse with concrete slab for possible housing or mobile home. It offers unbeatable views of the Sierra de la nieve, is well located by the hamlet of Zalea, just 3 minutes from this and a step away from the main road to Malaga, Coin, Marbella. It has electricity meter, water and own well.