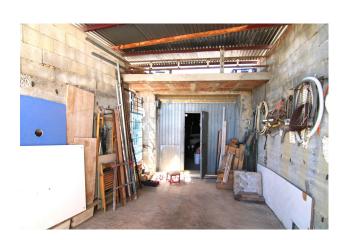

**Orientation:** Southeast

Views: Mountain views

Parking: Open private parking

House area: 105 m<sup>2</sup>

Plot area: 18606 m<sup>2</sup>

Spectacular rustic plot of 18,666 square meters, with a construction, subway warehouse with concrete slab for possible housing or mobile home. It offers unbeatable views of the Sierra de la nieve, is well located by the hamlet of Zalea, just 3 minutes from this and a step away from the main road to Malaga, Coin, Marbella. It has electricity meter, water and own well.