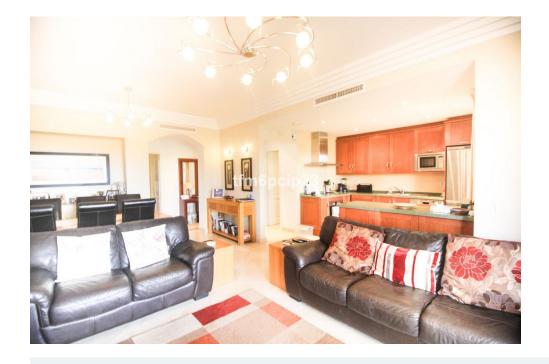

Upon entering, you will immediately notice the meticulous craftsmanship and attention to detail. Quality cream marble flooring sets an elegant tone, while double-glazed PVC windows and doors create a serene atmosphere. The inclusion of fitted wardrobes ensures ample storage space, and the fully equipped open kitchen is a delight for those passionate about culinary endeavours.

The pre-installation of air conditioning adds to your year-round comfort, but the crowning feature of this property is its sun-drenched, southfacing orientation. Revel in afternoon and evening sunshine on the spacious terrace while taking in the picturesque garden views.

Kitchen: Fully Fitted. Garden: Communal. Security : Gated Complex.