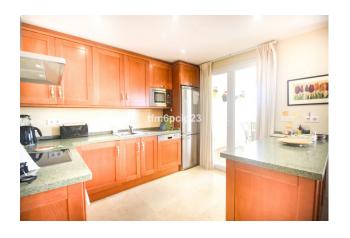

Upon entering, you will immediately notice the meticulous craftsmanship and attention to detail. Quality cream marble flooring sets an elegant tone, while double-glazed PVC windows and doors create a serene atmosphere. The inclusion of fitted wardrobes ensures ample storage space, and the fully equipped open kitchen is a delight for those passionate about culinary endeavours.

Kitchen: Fully Fitted. Garden: Communal. Security : Gated Complex.