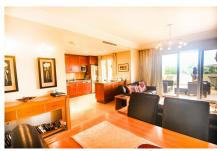

Upon entering, you will immediately notice the meticulous craftsmanship and attention to detail. Quality cream marble flooring sets an elegant tone, while double-glazed PVC windows and doors create a serene atmosphere. The inclusion of fitted wardrobes ensures ample storage space, and the fully equipped open kitchen is a delight for those passionate about culinary endeavours.

The pre-installation of air conditioning adds to your year-round comfort, but the crowning feature of this property is its sun-drenched, southfacing orientation. Revel in afternoon and evening sunshine on the spacious terrace while taking in the picturesque garden views.