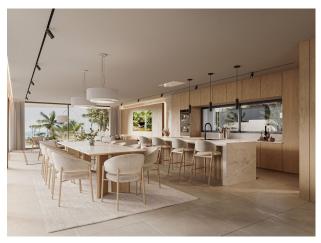

The villa will have a large living room with direct access to the large main terrace which in turn leads to the pool, barbecue area and garden.

Ultra-modern, open-plan, fully equipped kitchen, with separate laundry room. 7 double and exterior bedrooms, all of them with their respective en-suite bathrooms. Storage room, gym and garage (133.53 m2).