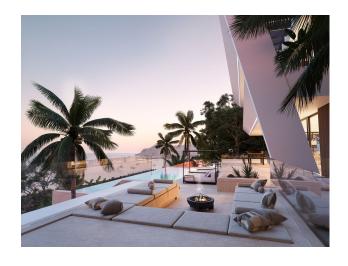

The villa will have a large living room with direct access to the large main terrace which in turn leads to the pool, barbecue area and garden.

Ultra-modern, open-plan, fully equipped kitchen, with separate laundry room. 7 double and exterior bedrooms, all of them with their respective en-suite bathrooms. Storage room, gym and garage (133.53 m2).