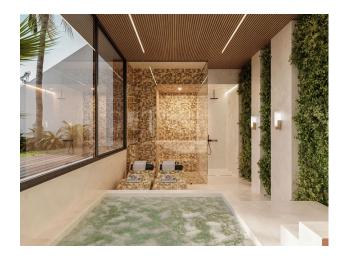

**Jacuzzi** 

Handicap access

Fitted wardrobes

Alarm system

Plot area:

Utility room

White goods

Airconditioning

It will also have a fully equipped guest or staff house, independent of the main villa.

As extras, it is worth highlighting the marble floor, double glazing, fireplace, jacuzzi, underfloor heating, alarm system, safe, built-in wardrobes, intercom, access for the disabled; among others.