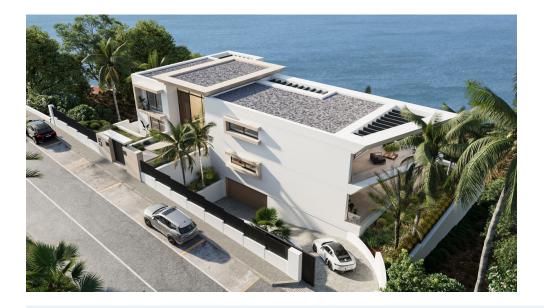

New contemporary villa project in La Alcaidesa, Línea de la Concepción.

It will be built on a plot of more than 1400 m2. The house itself will consist of 617.44 m2 built, these will be distributed over 3 floors.

Unbeatable location with panoramic views of the sea and Campo de Gibraltar. Luxury residential development, very quiet and accessible. 24 hour security and fenced complex. All kinds of shops within a 10-minute drive, golf courses, spectacular beaches, hotels, restaurants... Everything just a stone's throw away.

The villa will have a large living room with direct access to the large main terrace which in turn leads to the pool, barbecue area and garden.

Ultra-modern, open-plan, fully equipped kitchen, with separate laundry room. 7 double and exterior bedrooms, all of them with their respective en-suite bathrooms. Storage room, gym and garage (133.53 m2).