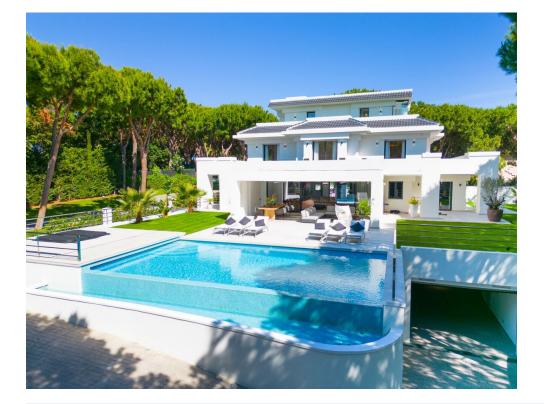

## 6 bedroom Detached Villa in Hacienda Las Chapas

nent Ref: RSR4434646

## €5,998,000

Sales - Rentals - Management

| Property type : Detached Villa    | Swimming pool : Private          | House area :                       | 987 m²  |  |
|-----------------------------------|----------------------------------|------------------------------------|---------|--|
| Location : Hacienda Las Chapas    | Garden : Private                 | Plot area :                        | 1871 m² |  |
| Bedrooms: 6                       | Views : Mountain views           |                                    |         |  |
| Bathrooms: 7                      | Parking : Open private parking   |                                    |         |  |
|                                   |                                  |                                    |         |  |
|                                   | . Cumanaalium                    |                                    |         |  |
| <ul> <li>Close to golf</li> </ul> | <ul> <li>Gymnasium</li> </ul>    | <ul> <li>Fitted wardrol</li> </ul> | oes     |  |
| <ul> <li>Fireplace</li> </ul>     | <ul> <li>Alarm system</li> </ul> | <ul> <li>Central heatir</li> </ul> | ig      |  |
| ✓ Sauna                           | ✓ Utility room                   | <ul> <li>Terrace</li> </ul>        |         |  |
| ✓ White goods                     | ✓ Furnished                      | <ul> <li>Airconditionin</li> </ul> | g       |  |
| ✓ Barbecue                        |                                  |                                    |         |  |

SPECTACULAR RECENTLY RENOVATED LUXURY VILLA READY TO ENTER TO LIVE IN THE CLOSED URBANIZATION WITH 24 HOUR SECURITY HACIENDA DE LAS CHAPAS, EAST OF MARBELLA. A FEW MINUTES BY CAR TO THE CITY CENTER AND ALL KINDS OF SERVICES. NORTHWEST FACING. ACCOMMODATION: ENTRANCE HALL. GUEST TOILET. LARGE LIVING/DINING ROOM WITH DIRECT ACCESS TO THE MAGNIFICENT COVERED TERRACE. FULLY FITTED KITCHEN WITH TOP QUALITY APPLIANCES. 6 DOUBLE BEDROOMS, EACH WITH AN EN SUITE BATHROOM. THE MASTER BEDROOM HAS A LARGE WALK-IN CLOSET. GYM. GAME ROOM. CINEMA. SAUNA. STAFF ROOMS. LAUNDRY. GARAGE FOR 6 CARS.