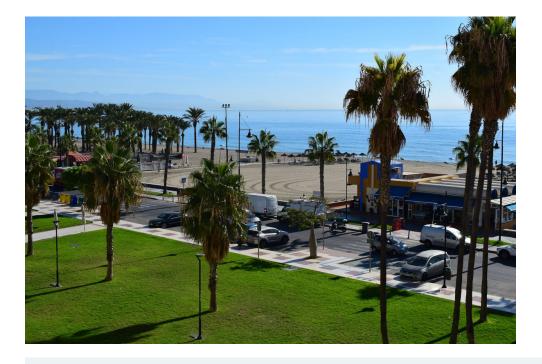

Airconditioning

Fitted wardrobes

Utility room

Parcially furnished

Walking distance beach

Terrace

Pre-air conditioning

We present this magnificent apartment on the beachfront in the Playamar area. It is a building with only 30 neighbors with a community and children's pool. The building was built in 1999 and with the best construction materials. The apartment is on the top floor of the building, which is the third with lots of natural light, it consists of a separate kitchen with laundry room, a complete bathroom with a bathtub and window to the outside, two bedrooms with built-in wardrobes and a large living room with two terraces, one of one with views of the beach and the other with views of the pool. Marble floors, white lacquered aluminum exterior carpentry with Climalit, centralized air conditioning throughout the apartment with heat pump, smooth walls and white lacquered interior carpentry. There is the possibility of buying a parking space in the same building for €35,000.