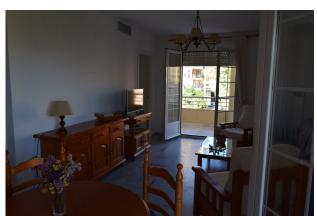

Airconditioning

Fitted wardrobes

Utility room

Parcially furnished

Walking distance beach

Terrace

Pre-air conditioning

We present this magnificent apartment on the beachfront in the Playamar area. It is a building with only 30 neighbors with a community and children's pool. The building was built in 1999 and with the best construction materials. The apartment is on the top floor of the building, which is the third with lots of natural light, it consists of a separate kitchen with laundry room, a complete bathroom with a bathtub and window to the outside, two bedrooms with built-in wardrobes and a large living room with two terraces, one of one with views of the beach and the other with views of the pool. Marble floors, white lacquered aluminum exterior carpentry with Climalit, centralized air conditioning throughout the apartment with heat pump, smooth walls and white lacquered interior carpentry. There is the possibility of buying a parking space in the same building for €35,000.