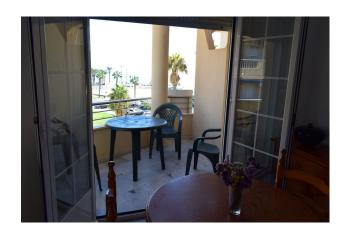

Airconditioning

Fitted wardrobes

Utility room

Parcially furnished

Walking distance beach

Terrace

Pre-air conditioning

We present this magnificent apartment on the beachfront in the Playamar area. It is a building with only 30 neighbors with a community and children's pool. The building was built in 1999 and with the best construction materials. The apartment is on the top floor of the building, which is the third with lots of natural light, it consists of a separate kitchen with laundry room, a complete bathroom with a bathtub and window to the outside, two bedrooms with built-in wardrobes and a large living room with two terraces, one of one with views of the beach and the other with views of the pool. Marble floors, white lacquered aluminum exterior carpentry with Climalit, centralized air conditioning throughout the apartment with heat pump, smooth walls and white lacquered interior carpentry. There is the possibility of buying a parking space in the same building for €35,000.