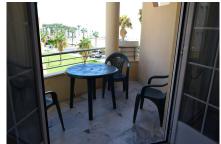

Airconditioning

Fitted wardrobes

Utility room

Parcially furnished

Walking distance beach

Terrace

Pre-air conditioning

We present this magnificent apartment on the beachfront in the Playamar area. It is a building with only 30 neighbors with a community and children's pool. The building was built in 1999 and with the best construction materials. The apartment is on the top floor of the building, which is the third with lots of natural light, it consists of a separate kitchen with laundry room, a complete bathroom with a bathtub and window to the outside, two bedrooms with built-in wardrobes and a large living room with two terraces, one of one with views of the beach and the other with views of the pool. Marble floors, white lacquered aluminum exterior carpentry with Climalit, centralized air conditioning throughout the apartment with heat pump, smooth walls and white lacquered interior carpentry. There is the possibility of buying a parking space in the same building for €35,000.