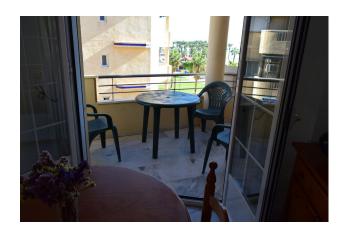

Airconditioning

Fitted wardrobes

Utility room

Parcially furnished

Walking distance beach

Terrace

Pre-air conditioning

We present this magnificent apartment on the beachfront in the Playamar area. It is a building with only 30 neighbors with a community and children's pool. The building was built in 1999 and with the best construction materials. The apartment is on the top floor of the building, which is the third with lots of natural light, it consists of a separate kitchen with laundry room, a complete bathroom with a bathtub and window to the outside, two bedrooms with built-in wardrobes and a large living room with two terraces, one of one with views of the beach and the other with views of the pool. Marble floors, white lacquered aluminum exterior carpentry with Climalit, centralized air conditioning throughout the apartment with heat pump, smooth walls and white lacquered interior carpentry. There is the possibility of buying a parking space in the same building for €35,000.