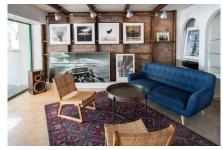

House area:

100 m<sup>2</sup>

**Furnished** 

Pre-air conditioning

Airconditioning

Looking for the perfect space to start or expand your business? We have an incredible offer for you! Two adjacent locals, each with 50 m<sup>2</sup> of prime commercial space, are available for sale. These two units have been seamlessly connected into one spacious 100 m<sup>2</sup> area, offering endless possibilities for your business venture.

## Property Details:

Total Space: Approximately 100 m<sup>2</sup>

Ideal for a Variety of Businesses: Photo Shop, Small Store, Market, Hairdresser, and More!

Prime Location in the Heart of Nueva Andalucía's Commercial Area

## Versatile Use:

Whether you're looking to start a new business or expand your current one, this versatile space is perfect for a range of enterprises. From retail stores to service-oriented businesses, the possibilities are endless.