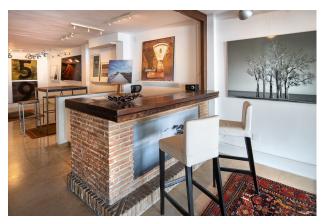

House area:

100 m<sup>2</sup>

**Furnished** 

Pre-air conditioning

Airconditioning

Looking for the perfect space to start or expand your business? We have an incredible offer for you! Two adjacent locals, each with 50 m<sup>2</sup> of prime commercial space, are available for sale. These two units have been seamlessly connected into one spacious 100 m<sup>2</sup> area, offering endless possibilities for your business venture.

## Property Details:

Total Space: Approximately 100 m<sup>2</sup>

Ideal for a Variety of Businesses: Photo Shop, Small Store, Market, Hairdresser, and More!

Prime Location in the Heart of Nueva Andalucía's Commercial Area