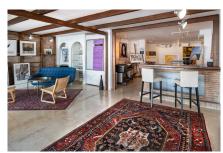

House area:

100 m<sup>2</sup>

**Furnished** 

Pre-air conditioning

Airconditioning

Looking for the perfect space to start or expand your business? We have an incredible offer for you! Two adjacent locals, each with 50 m<sup>2</sup> of prime commercial space, are available for sale. These two units have been seamlessly connected into one spacious 100 m<sup>2</sup> area, offering endless possibilities for your business venture.

## Property Details:

Total Space: Approximately 100 m<sup>2</sup>

Ideal for a Variety of Businesses: Photo Shop, Small Store, Market, Hairdresser, and More!

Prime Location in the Heart of Nueva Andalucía's Commercial Area

## Versatile Use:

Whether you're looking to start a new business or expand your current one, this versatile space is perfect for a range of enterprises. From retail stores to service-oriented businesses, the possibilities are endless.