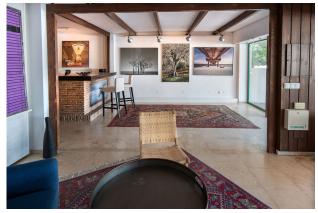

House area:

100 m<sup>2</sup>

**Furnished** 

Pre-air conditioning

Airconditioning

Looking for the perfect space to start or expand your business? We have an incredible offer for you! Two adjacent locals, each with 50 m<sup>2</sup> of prime commercial space, are available for sale. These two units have been seamlessly connected into one spacious 100 m<sup>2</sup> area, offering endless possibilities for your business venture.

## Property Details:

Total Space: Approximately 100 m<sup>2</sup>

Ideal for a Variety of Businesses: Photo Shop, Small Store, Market, Hairdresser, and More!

Prime Location in the Heart of Nueva Andalucía's Commercial Area