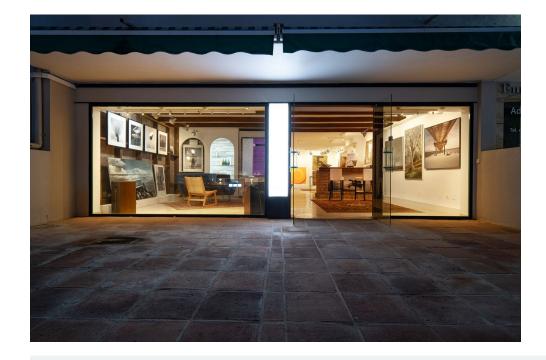

## ImmoMoment 0 bedroom Commercial property in Marbella

Ref: RSR4435891

**€540,000** 

Property type: Commercial

property

Location: Marbella

Bedrooms: 0 Bathrooms: 0 Swimming pool: No

Parking: Open private parking

House area:

100 m<sup>2</sup>

**Furnished** 

Pre-air conditioning

Airconditioning

Looking for the perfect space to start or expand your business? We have an incredible offer for you! Two adjacent locals, each with 50 m<sup>2</sup> of prime commercial space, are available for sale. These two units have been seamlessly connected into one spacious 100 m<sup>2</sup> area, offering endless possibilities for your business venture.

## Property Details:

Total Space: Approximately 100 m<sup>2</sup>

Ideal for a Variety of Businesses: Photo Shop, Small Store, Market, Hairdresser, and More!

Prime Location in the Heart of Nueva Andalucía's Commercial Area

High Foot Traffic and Visibility Ample Parking Facilities Nearby

Location Highlights:

Local is situated a hundert meters from Centro Comercial Nueva Andalucía, bustling commercial and residential area in Marbella known for its vibrant atmosphere and proximity to amenities. Your business will thrive in this prime location, attracting both local residents and tourists alike.