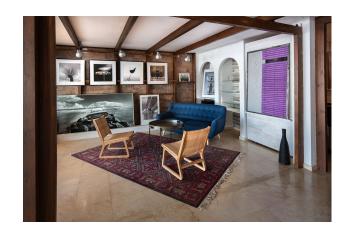

House area:

100 m<sup>2</sup>

**Furnished** 

Pre-air conditioning

Airconditioning

Looking for the perfect space to start or expand your business? We have an incredible offer for you! Two adjacent locals, each with 50 m<sup>2</sup> of prime commercial space, are available for sale. These two units have been seamlessly connected into one spacious 100 m<sup>2</sup> area, offering endless possibilities for your business venture.

## Property Details:

Total Space: Approximately 100 m<sup>2</sup>

Ideal for a Variety of Businesses: Photo Shop, Small Store, Market, Hairdresser, and More!

Prime Location in the Heart of Nueva Andalucía's Commercial Area

## Versatile Use:

Whether you're looking to start a new business or expand your current one, this versatile space is perfect for a range of enterprises. From retail stores to service-oriented businesses, the possibilities are endless.