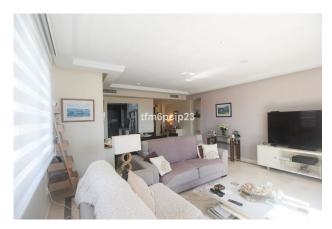

Ground Floor Apartment, Casares Playa, Costa del Sol. 2 Bedrooms, 2 Bathrooms, Built 120 m², Terrace 25 m², Garden/Plot 40 m².

Setting: Close To Golf, Close To Sea, Urbanisation.

Orientation : South. Condition: Excellent. Pool: Communal.

Climate Control: Air Conditioning, Pre Installed A/C, Hot A/C, Cold A/C, Central Heating.

Views : Mountain, Golf, Panoramic.

Features: Covered Terrace, Lift, Fitted Wardrobes, Private Terrace, Gym, Sauna, Utility Room, Marble Flooring, Jacuzzi, Double Glazing, Restaurant On Site.

Furniture: OptionalKitchen: Fully Fitted.

Garden : Communal, Private, Landscaped, Easy Maintenance.

Security : Gated Complex, 24 Hour Security.

Parking: Underground.

Whiting Flactring Prinkable Water, Telephone, Gas. Category: Bargain, Luxury