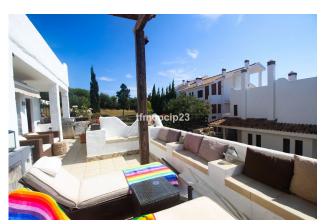

Parking: 1 underground parking

House area: 120 m<sup>2</sup>

Plot area: 40 m<sup>2</sup>

Close to golf

Fitted wardrobes

Utility room

Pre-air conditioning

Close to sea

Storage room

Terrace

Jacuzzi

Gymnasium

Lift

White goods

Airconditioning

Marbella similar middle floor 2 bed 2 bath average property price per m2 €7,019 Price €977,603 Estepona similar middle floor 2 bed 2 bath average property price per m2 €2,081 Price €649,958

Climate Control: Air Conditioning, Pre Installed A/C, Hot A/C, Cold A/C, Central Heating.

Views : Mountain, Golf, Panoramic.

Features: Covered Terrace, Lift, Fitted Wardrobes, Private Terrace, Gym, Sauna, Utility Room, Marble Flooring, Jacuzzi, Double Glazing, Restaurant On Site.