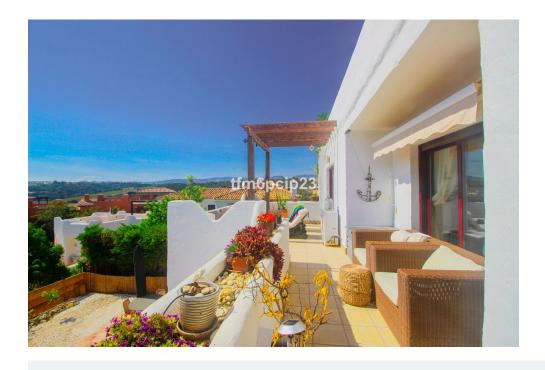

Ground Floor Apartment, Casares Playa, Costa del Sol. 2 Bedrooms, 2 Bathrooms, Built 120 m², Terrace 25 m², Garden/Plot 40 m².

Setting: Close To Golf, Close To Sea, Urbanisation.

Orientation : South. Condition: Excellent. Pool: Communal.

Climate Control: Air Conditioning, Pre Installed A/C, Hot A/C, Cold A/C, Central Heating.

Views : Mountain, Golf, Panoramic.

Features: Covered Terrace, Lift, Fitted Wardrobes, Private Terrace, Gym, Sauna, Utility Room, Marble Flooring, Jacuzzi, Double Glazing, Restaurant On Site.