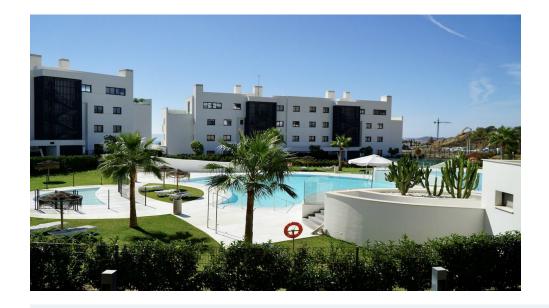

Terrace

Airconditioning

Handicap access

Alarm system

White goods

Barbecue

Luxurious apartment in popular Higueron West 217 Phase 3.

Large beautiful terrace of  $60m^2$  and a garden of  $47m^2$  with a slight sea view. 2 bedrooms and 2 bathrooms. This apartment is located in El Higueron, an exclusive area situated between Fuengirola and Benalmadena.

## Ground floor

Elevator

2 bedrooms

2 bathrooms with underfloor heating

2 terraces (60 m<sup>2</sup>, 12 m<sup>2</sup>)

Garden of 47 m<sup>2</sup>

Living room with an open kitchen

Laundry room

## Common Areas:

3 swimming pools

2 children's pools

Chill-out area