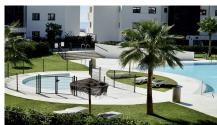

## **Fuengirola**

Ref: RSR4439521









Property type: Apartment

Location: Fuengirola

Bedrooms: 2 Bathrooms: 2 Swimming pool: Communal

Orientation: South Views: Sea views

Garden: Communal

Parking: 1 underground parking

**House area:** 101 m<sup>2</sup>

Plot area: 47 m<sup>2</sup>

Close to sea

Fitted wardrobes

Lift

Not furnished

WiFi

Storage room

Terrace

Airconditioning

Handicap access

Alarm system

White goods

Barbecue



Luxurious apartment in popular Higueron West 217 Phase 3.

Large beautiful terrace of  $60m^2$  and a garden of  $47m^2$  with a slight sea view. 2 bedrooms and 2 bathrooms. This apartment is located in El Higueron, an exclusive area situated between Fuengirola and Benalmadena.

This is a community with a strong focus on core values: health, well-being, and sports.

Here, most things are set