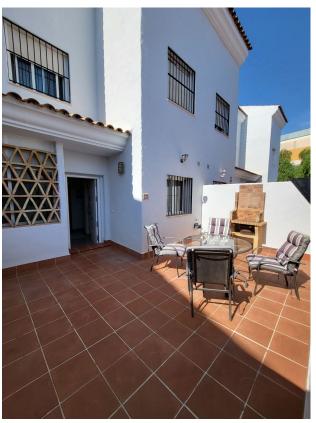

Close to sea

Fireplace

Terrace

Fitted wardrobes

Basement

White goods

Storage room

Utility room

Airconditioning

Townhouse, Benalmadena, Costa del Sol.

4 Bedrooms, 4 Bathrooms, Built 254 m², Terrace 40 m².

Setting: Town, Close To Shops, Close To Sea, Close To Town, Close To Schools, Urbanisation.

Condition : Excellent. Pool : Communal.

Climate Control : Air Conditioning, Fireplace.

Views : Mountain.

Features: Fitted Wardrobes, Private Terrace, Games Room, Storage Room, Utility Room, Ensuite Bathroom,

Basement.

Kitchen : Fully Fitted. Garden : Communal. Security : Gated Complex.