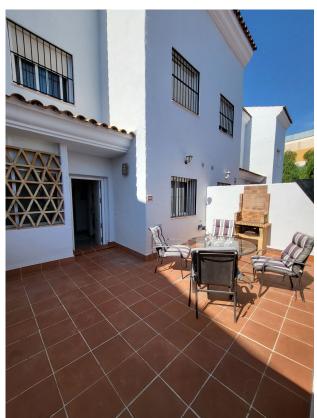

Close to sea

Fireplace

Terrace

Fitted wardrobes

Basement

White goods

Storage room

Utility room

Airconditioning

Townhouse, Benalmadena, Costa del Sol.

4 Bedrooms, 4 Bathrooms, Built 254 m², Terrace 40 m².

Setting: Town, Close To Shops, Close To Sea, Close To Town, Close To Schools, Urbanisation.

Condition : Excellent. Pool : Communal.

Climate Control : Air Conditioning, Fireplace.

Views : Mountain.

Features: Fitted Wardrobes, Private Terrace, Games Room, Storage Room, Utility Room, Ensuite Bathroom,

Basement.

Kitchen : Fully Fitted. Garden : Communal. Security : Gated Complex.