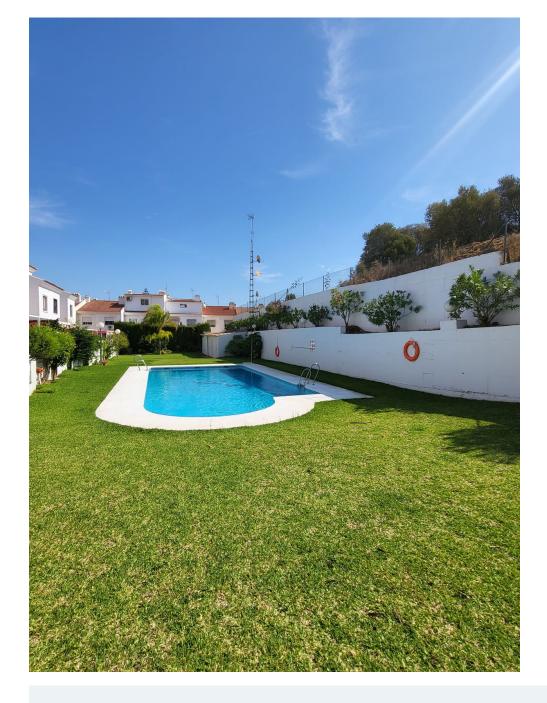

## Benalmadena

Ref: RSR4439932

Property type: Townhouse

Location: Benalmadena

Bedrooms: 4 Bathrooms: 4 **Swimming pool:** Communal

Garden: Communal Views: Mountain views Parking: Closed Garage

254 m<sup>2</sup> House area:

Airconditioning

Townhouse, Benalmadena, Costa del Sol.

4 Bedrooms, 4 Bathrooms, Built 254 m², Terrace 40 m².

Setting: Town, Close To Shops, Close To Sea, Close To Town, Close To Schools, Urbanisation.

Condition : Excellent. Pool : Communal.