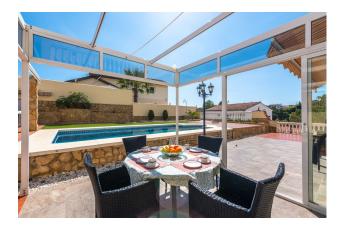

On the 1st floor is a large hallway and an open kitchen, with all the best hard white goods from Siemens. Large lovely living room with access to huge terrace.

The terrace offers several different seating areas, as well as a nice pool and even a jacuzzi.