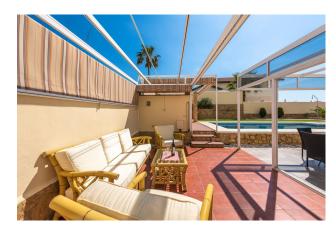

On the 1st floor is a large hallway and an open kitchen, with all the best hard white goods from Siemens. Large lovely living room with access to huge terrace.

The terrace offers several different seating areas, as well as a nice pool and even a jacuzzi.