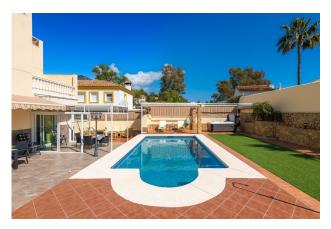

On the 1st floor is a large hallway and an open kitchen, with all the best hard white goods from Siemens. Large lovely living room with access to huge terrace.

The terrace offers several different seating areas, as well as a nice pool and even a jacuzzi.

The villa has marble floors with underfloor heating throughout.

In addition, a beautiful well-kept garden with an automatic watering system

www.ImmoMoment.es