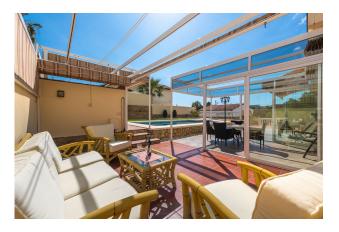

On the 1st floor is a large hallway and an open kitchen, with all the best hard white goods from Siemens. Large lovely living room with access to huge terrace.

The terrace offers several different seating areas, as well as a nice pool and even a jacuzzi.

The villa has marble floors with underfloor heating throughout.

In addition, a beautiful well-kept garden with an automatic watering system

www.ImmoMoment.es