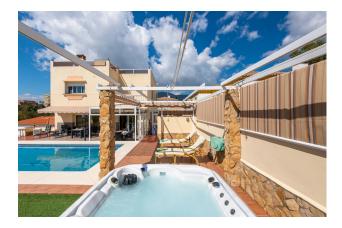

On the 1st floor is a large hallway and an open kitchen, with all the best hard white goods from Siemens. Large lovely living room with access to huge terrace.

The terrace offers several different seating areas, as well as a nice pool and even a jacuzzi.