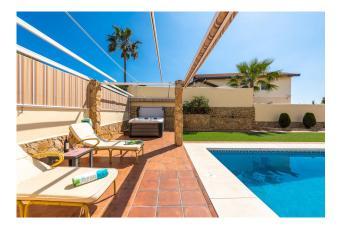

On the 1st floor is a large hallway and an open kitchen, with all the best hard white goods from Siemens. Large lovely living room with access to huge terrace.

The terrace offers several different seating areas, as well as a nice pool and even a jacuzzi.

The villa has marble floors with underfloor heating throughout.

In addition, a beautiful well-kept garden with an automatic watering system

www.ImmoMoment.es