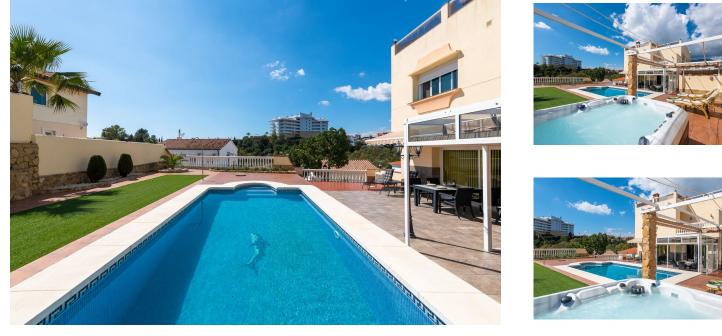

Detached Villa, Torreblanca, Costa del Sol.

4 Bedrooms, 2.5 Bathrooms, Built area 363 m<sup>2</sup>, Terrace 128 m<sup>2</sup>, Garden/Plot 579 m<sup>2</sup>.

This fantastic villa must be experienced! From the large double garage, you can take the lift directly up to all 4 levels in the house. In the ventilated garage there is also a workshop and fitness room.

On the 1st floor is a large hallway and an open kitchen, with all the best hard white goods from Siemens. Large lovely living room with access to huge terrace.

The terrace offers several different seating areas, as well as a nice pool and even a jacuzzi.

The villa has marble floors with underfloor heating throughout.

In addition, a beautiful well-kept garden with an automatic watering system

www.ImmoMoment.es