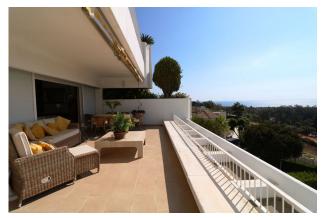

**Orientation:** Southwest

Views: Sea views

Parking: Closed Garage

House area: 129 m<sup>2</sup>

Close to golf

Fitted wardrobes

Terrace

Close to sea

Storage room

White goods

Gymnasium

Sauna

Airconditioning

Splendid 2 bedroom luxury flat in one of the best urbanisations on Marbella's Golden Mile.

This large flat offers a large living room with direct access to a large terrace with a perfect southwest orientation and with the best views over Marbella West, the Mediterranean Sea and Gibraltar. This spacious flat also offers a traditional fully fitted independent kitchen and two spacious bedrooms with large built-in wardrobes and en-suite bathrooms.