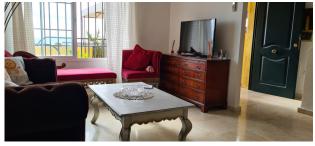

On entering, the hallway brings us to a spacious lounge diner.

Off this lounge we have access to both the upper and lower floors, along with a modern kitchen and guest bathroom.

The kitchen also brings us through to the rear, wrap around terrace. Sun or shade as you wish throughout the day.