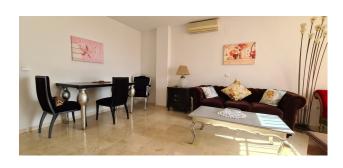

On entering, the hallway brings us to a spacious lounge diner.

Off this lounge we have access to both the upper and lower floors, along with a modern kitchen and guest bathroom.

The kitchen also brings us through to the rear, wrap around terrace. Sun or shade as you wish throughout the day.