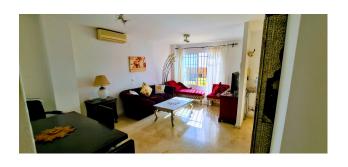

On entering, the hallway brings us to a spacious lounge diner.

Off this lounge we have access to both the upper and lower floors, along with a modern kitchen and guest bathroom.

The kitchen also brings us through to the rear, wrap around terrace. Sun or shade as you wish throughout the day.