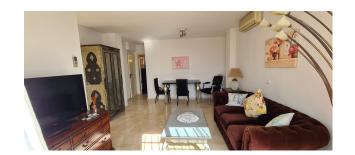

On entering, the hallway brings us to a spacious lounge diner.

Off this lounge we have access to both the upper and lower floors, along with a modern kitchen and guest bathroom.

The kitchen also brings us through to the rear, wrap around terrace. Sun or shade as you wish throughout the day.