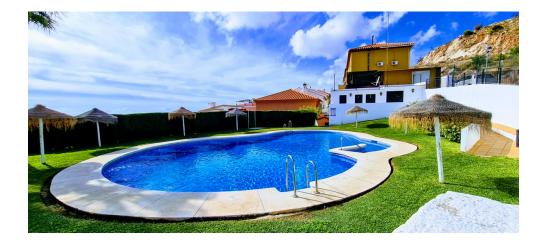

## Benalmadena

Ref: RSR4443166

**Property type:** Townhouse

Location: Benalmadena

Bedrooms: 3 Bathrooms: 2 Swimming pool: Communal

Garden: Private

**Orientation:** Southeast

Views : Sea views

The urbanisation has it's own pool and shops, bars and restaurants are within a 10 minute walk of the property. PINARES DE SANTANGELO is exceptionally well served by supermarkets, schools, medical centres and places of entertainment. Tivoli World is within 5 minutes, which adds to the appeal for holiday rental buyers.