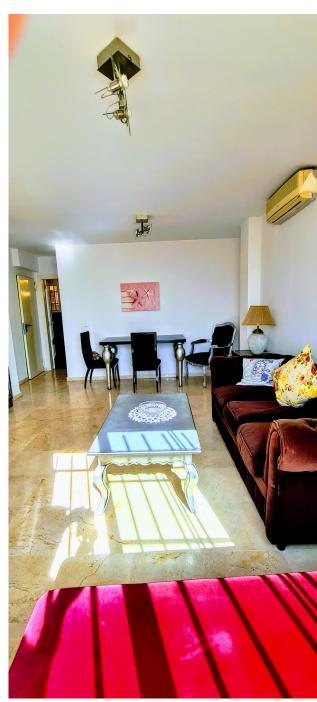

On entering, the hallway brings us to a spacious lounge diner.

Off this lounge we have access to both the upper and lower floors, along with a modern kitchen and guest bathroom.

The kitchen also brings us through to the rear, wrap around terrace. Sun or shade as you wish throughout the day.