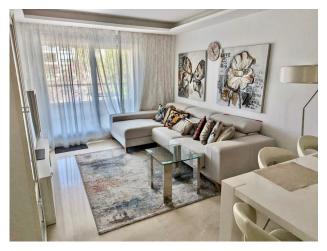

Stunning 3 Bedroom Apartment in Los Arqueros Beach, San Pedro de Alcantara

This luxurious apartment is situated only 400 meters from San Pedro beach. This apartment has been built to high standards, using top quality materials and modern design. Consisting of 3 spacious double bedrooms and 2 bathrooms (one en-suite). The combined kitchen and living area leads directly to an extensive terrace with a dining area and plenty of room for a sofa area. The kitchen is fully fitted with plenty of worktop space. It has an underground parking space, storage room included. It enjoyes the morning sun and is pleasant in summer as in winter.