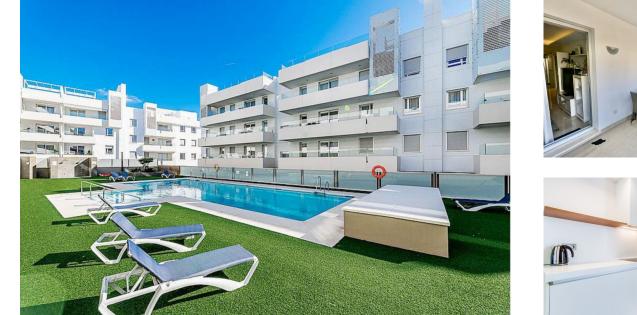

## €650,000

Sales - Rentals - Management

| M | 11-11 |
|---|-------|
| × | E.    |

| Property type : Apartment<br>Location : San Pedro de Alcántara<br>Bedrooms : 3<br>Bathrooms : 2                                        | Swimming pool : Communal<br>Garden : Communal<br>Orientation : South<br>Views : garden<br>Parking : 1 underground parking | House area : 115 m²                                                                     |
|----------------------------------------------------------------------------------------------------------------------------------------|---------------------------------------------------------------------------------------------------------------------------|-----------------------------------------------------------------------------------------|
| <ul> <li>Close to beach</li> <li>Fitted wardrobes</li> <li>Walking distance beach</li> <li>Terrace</li> <li>Airconditioning</li> </ul> | <ul> <li>Close to sea</li> <li>Domotics</li> <li>Lift</li> <li>White goods</li> </ul>                                     | <ul> <li>WiFi</li> <li>Storage room</li> <li>Utility room</li> <li>Furnished</li> </ul> |

The complex offers a communal swimming pool, green areas, gym and a playground.