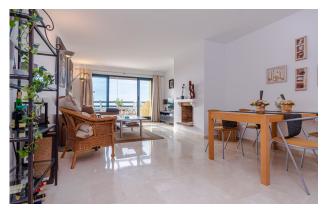

Lift

Plot area:

Airconditioning

\*NEW PRICE - VERY GOOD OFFER\*

Imagine your morning coffee or a cool drink with this view to the Mediterranean!

The apartment is located on the 5th floor, a quiet corner apartment, with a panoramic view to the See and mountains, located central in Selwo, with walking distance to the beach, paddle tennis, Selwo animal park, etc.

This home is perfect if you are looking for a home with a large, spacious living room with a cozy fireplace and views as far as the eye can see and access to the south-facing terrace.

There are 2 spacious bedrooms with wardrobes and individual aircons. The master bedroom also has access to the terrace. 2 bathrooms with bathtub.

The price includes all furniture in scandinavian style.

A really good investment opportunity to live in a quiet area a few minutes from the beach.

Distances by car to: Estepona - 10 min. Marbella – 20 min. Malaga Airport - 50 min.