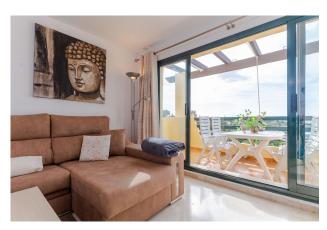

Lift

Plot area:

Airconditioning

\*NEW PRICE - VERY GOOD OFFER\*

Imagine your morning coffee or a cool drink with this view to the Mediterranean!

The apartment is located on the 5th floor, a quiet corner apartment, with a panoramic view to the See and mountains, located central in Selwo, with walking distance to the beach, paddle tennis, Selwo animal park, etc.

This home is perfect if you are looking for a home with a large, spacious living room with a cozy fireplace and views as far as the eye can see and access to the south-facing terrace.

There are 2 spacious bedrooms with wardrobes and individual aircons. The master bedroom also has access to the terrace. 2 bathrooms with bathtub.