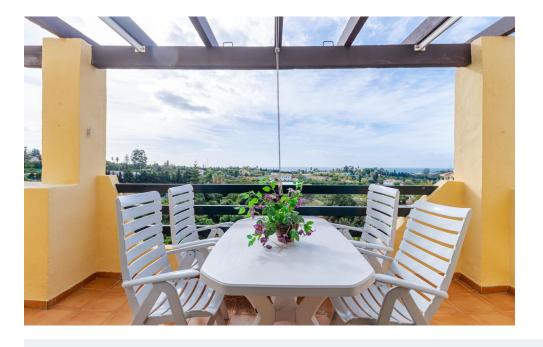

Lift

Plot area:

Airconditioning

\*NEW PRICE - VERY GOOD OFFER\*

Imagine your morning coffee or a cool drink with this view to the Mediterranean!

The apartment is located on the 5th floor, a quiet corner apartment, with a panoramic view to the See and mountains, located central in Selwo, with walking distance to the beach, paddle tennis, Selwo animal park, etc.

This home is perfect if you are looking for a home with a large, spacious living room with a cozy fireplace and views as far as the eye can see and access to the south-facing terrace.

There are 2 spacious bedrooms with wardrobes and individual aircons. The master bedroom also has access to the terrace. 2 bathrooms with bathtub.

The price includes all furniture in scandinavian style.

A really good investment opportunity to live in a quiet area a few minutes from the beach.

Distances by car to: Estepona - 10 min. Marbella – 20 min. Malaga Airport - 50 min.