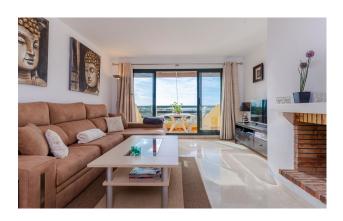

This home is perfect if you are looking for a home with a large, spacious living room with a cozy fireplace and views as far as the eye can see and access to the south-facing terrace.

There are 2 spacious bedrooms with wardrobes and individual aircons. The master bedroom also has access to the terrace. 2 bathrooms with bathtub.

The price includes all furniture in scandinavian style.

A really good investment opportunity to live in a quiet area a few minutes from the beach.

Distances by car to: Estepona - 10 min. Marbella – 20 min. Malaga Airport - 50 min.