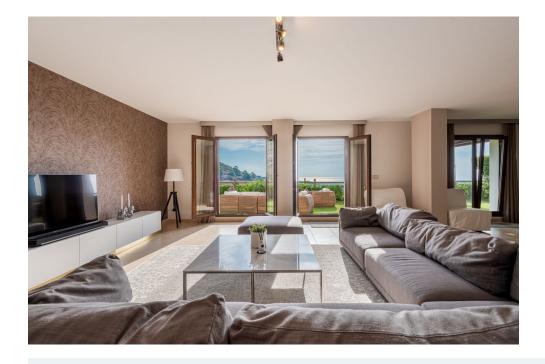

One floor lower we have a large living area with a fireplace, connected to a dining area next to the open-plan kitchen. You can enjoy meals at any moment of the day in any of the two terraces on this level and you also have a guest toilet.