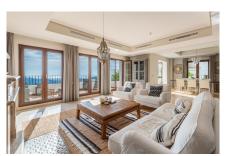

One floor lower we have a large living area with a fireplace, connected to a dining area next to the open-plan kitchen. You can enjoy meals at any moment of the day in any of the two terraces on this level and you also have a guest toilet.