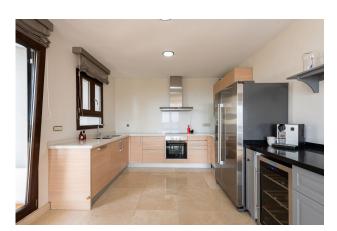

One floor lower we have a large living area with a fireplace, connected to a dining area next to the open-plan kitchen. You can enjoy meals at any moment of the day in any of the two terraces on this level and you also have a guest toilet.

On the bottom floor, there is a fantastic entertaining area with a full kitchen and access to the garden and pool area On the bottom floor, there is a rafficación entercaming area with a fun sterior and decess to the garden is a very with an outdoor shower. This space has been utilized to maximize the storage and living areas. The garden is a very +34 951 550 565 WER-GIEUTH BACE WITH & Sounge, dining area, and a good-YZEY WOODR MARS & Which also makes it private.