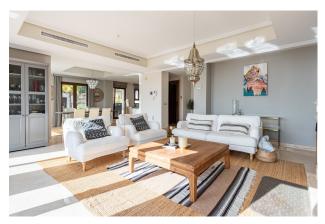

One floor lower we have a large living area with a fireplace, connected to a dining area next to the open-plan kitchen. You can enjoy meals at any moment of the day in any of the two terraces on this level and you also have a guest toilet.