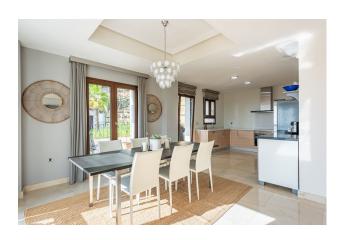

One floor lower we have a large living area with a fireplace, connected to a dining area next to the open-plan kitchen. You can enjoy meals at any moment of the day in any of the two terraces on this level and you also have a guest toilet.