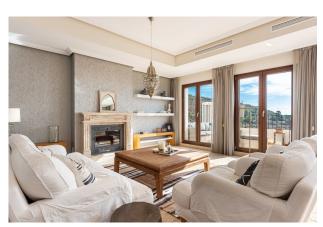

One floor lower we have a large living area with a fireplace, connected to a dining area next to the open-plan kitchen. You can enjoy meals at any moment of the day in any of the two terraces on this level and you also have a guest toilet.