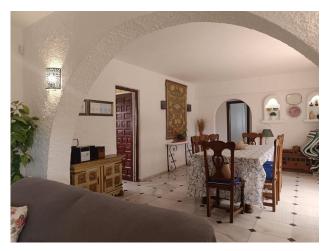

The villa is distributed on one floor and has 125 m<sup>2</sup> living area and 750 m<sup>2</sup> of the plot.

The interior is accessed through its cosy porch, where there is also a large living-dining room with fireplace, four bedrooms, two complete bathrooms, a guest toilet and the kitchen with outdoor laundry area.