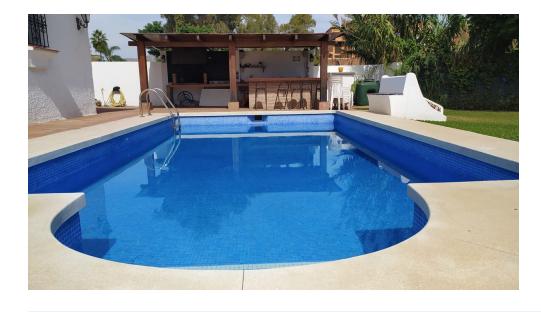

Swimming pool : Private Garden : Private **Orientation :** Southeast Views : garden

- Utility room
- Barbecue

House area :

Plot area :

Not furnished

Cosy detached villa with private swimming pool situated within walking distance down to the beach of El Saladillo.

At the back of the house, next to the swimming pool, is the chill out area where you can share your leisure time with your loved ones. Filled with lush vegetation, the garden will be the idyllic place to relax and unwind.