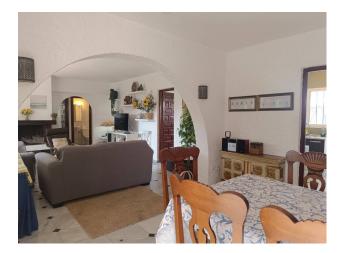

The villa is distributed on one floor and has 125 m<sup>2</sup> living area and 750 m<sup>2</sup> of the plot.

The interior is accessed through its cosy porch, where there is also a large living-dining room with fireplace, four bedrooms, two complete bathrooms, a guest toilet and the kitchen with outdoor laundry area.