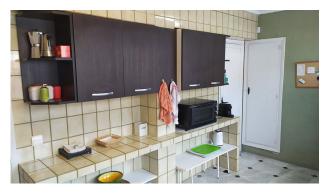

The villa is distributed on one floor and has 125 m<sup>2</sup> living area and 750 m<sup>2</sup> of the plot.

The interior is accessed through its cosy porch, where there is also a large living-dining room with fireplace, four bedrooms, two complete bathrooms, a guest toilet and the kitchen with outdoor laundry area.