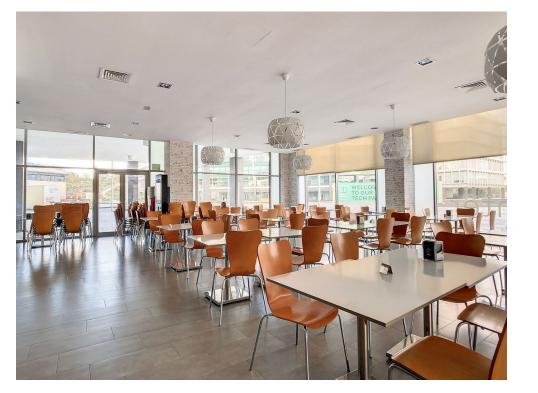

This restaurant is a dream come true for anyone in the hospitality industry, as it allows you to work during office hours, have weekends off, and enjoy family vacations.

The lease includes all the furniture necessary to operate the business. Additionally, it features a fully equipped industrial kitchen with high-quality equipment, ensuring efficient and top-notch operations.

The premises can accommodate around 80 tables, providing great potential to cater to a wide customer base.

Lease details:

Transfer price: €200,000 Monthly rent: €4,028.52 Security deposit: €5,895.56 Agency fees: 1 month's rent + VAT Don't miss out on this unique opportunity to acquire an established and profitable business in a prime location. Contact us now for more information and to schedule a viewing of the premises! Info@ImmoMoment es www.ImmoMoment.es +34 951 550 565