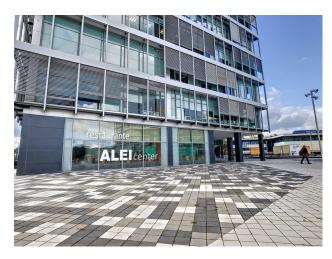

Restaurant for lease in the Technology Park of Malaga. This well-established business has been operating for 20 years and has successfully overcome the challenges posed by the pandemic. The reason for the lease is retirement.

The premises can accommodate around 80 tables, providing great potential to cater to a wide customer base.

Lease details:

Transfer price: €200,000 Monthly rent: €4,028.52 Security deposit: €5,895.56 Agency fees: 1 month's rent + VAT Don't miss out on this unique opportunity to acquire an established and profitable business in a prime location. Contact us now for more information and to schedule a viewing of the premises! Info@ImmoMoment es www.ImmoMoment.es +34 951 550 565