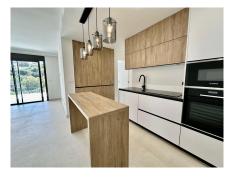

This newly renovated apartment with 3 bedrooms, 2 bathrooms, open kitchen, living room with exit to a terrace with fantastic sea views is located in La Quinta, next to the best golf courses and just a few minutes away from Puerto Banus and the sea. The apartment is completely renovated with the best materials. The apartment consists of 3 bedrooms, 2 bathroom, openplan kitchen, living- dining area and a utility room. The good size terrace has excellent views to the mountains and the sea. There are covered comunity parkings within the complex. There are 2 swimming pools. The complex is situated next to the golf course.