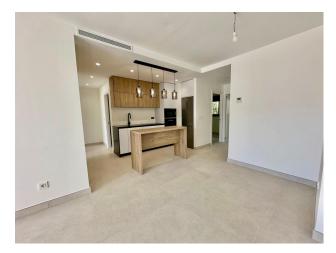

This newly renovated apartment with 3 bedrooms, 2 bathrooms, open kitchen, living room with exit to a terrace with fantastic sea views is located in La Quinta, next to the best golf courses and just a few minutes away from Puerto Banus and the sea. The apartment is completely renovated with the best materials. The apartment consists of 3 bedrooms, 2 bathroom, openplan kitchen, living- dining area and a utility room. The good size terrace has excellent views to the mountains and the sea. There are covered comunity parkings within the complex. There are 2 swimming pools. The complex is situated next to the golf course.