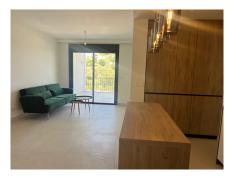

This newly renovated apartment with 3 bedrooms, 2 bathrooms, open kitchen, living room with exit to a terrace with fantastic sea views is located in La Quinta, next to the best golf courses and just a few minutes away from Puerto Banus and the sea. The apartment is completely renovated with the best materials. The apartment consists of 3 bedrooms, 2 bathroom, openplan kitchen, living- dining area and a utility room. The good size terrace has excellent views to the mountains and the sea. There are covered comunity parkings within the complex. There are 2 swimming pools. The complex is situated next to the golf course.