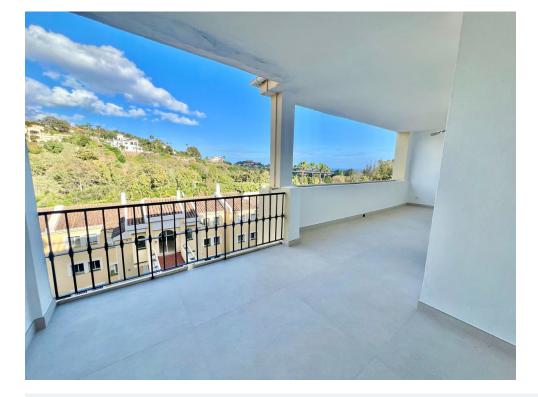

This newly renovated apartment with 3 bedrooms, 2 bathrooms, open kitchen, living room with exit to a terrace with fantastic sea views is located in La Quinta, next to the best golf courses and just a few minutes away from Puerto Banus and the sea. The apartment is completely renovated with the best materials. The apartment consists of 3 bedrooms, 2 bathroom, openplan kitchen, living- dining area and a utility room. The good size terrace has excellent views to the mountains and the sea. There are covered comunity parkings within the complex. There are 2 swimming pools. The complex is situated next to the golf course.