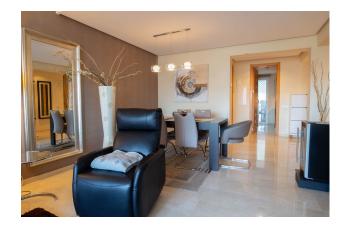

This spacious penthouse comprises entrance hall, living - dining room, fully equipped kitchen with adjacent laundry room, three great size bedrooms and terraces. The living area is split between two levels. You find two bedrooms on the main floor and upstairs there is an impressive master bedroom with the dressing area and en suite bathroom with jacuzzi bath and underfloor heating. There is also a special solar heating system installed at the apartment in addition to the hot and cold AC system. Luxury finishes, cream marble floors, motorized blinds and fully lined wardrobes. There are two parking spaces in the underground garage and storage.