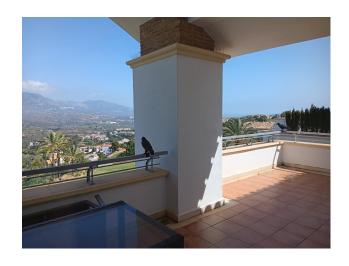

Garden: Communal

Orientation: East

Views: Sea views

Parking: 1 underground parking

House area: 150 m<sup>2</sup>

Fitted wardrobes

Lift

Barbecue

This spacious penthouse comprises entrance hall, living - dining room, fully equipped kitchen with adjacent laundry room, three great size bedrooms and terraces. The living area is split between two levels. You find two bedrooms on the main floor and upstairs there is an impressive master bedroom with the dressing area and en suite bathroom with jacuzzi bath and underfloor heating. There is also a special solar heating system installed at the apartment in addition to the hot and cold AC system. Luxury finishes, cream marble floors, motorized blinds and fully lined wardrobes. There are two parking spaces in the underground garage and storage.