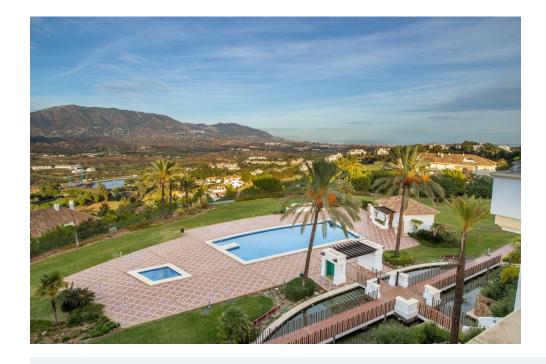

## ImmoMoment 3 bedroom Penthouse in La Cala

Ref: RSR4453849

€444,000

Property type: Penthouse

Location: La Cala Golf

Bedrooms: 3

Bathrooms: 3

**Swimming pool:** Communal

Garden: Communal

Orientation: East

Views: Sea views

Parking: 1 underground parking

House area: 150 m<sup>2</sup>

Fitted wardrobes

Lift

Barbecue

Golf property

Utility room

Storage room

Airconditioning

Luxury penthouse for sale in a sought after area of La Cala Golf Resort!

Offering panoramic sea, mountain and golf views, this spacious penthouse is located in a private residential community with communal pools and gardens. It is perfectly located within walking distance to the centre of La Cala Golf Resort that features three 18 hole championship golf courses, Clubhouse, golf academy, two restaurants, 4 star hotel, spa and fitness centre. This community also enjoys 24 hours onsite security .