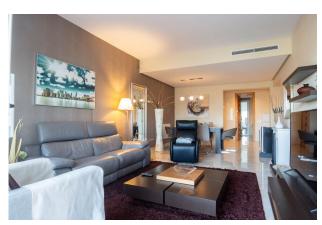

This spacious penthouse comprises entrance hall, living - dining room, fully equipped kitchen with adjacent laundry room, three great size bedrooms and terraces. The living area is split between two levels. You find two bedrooms on the main floor and upstairs there is an impressive master bedroom with the dressing area and en suite bathroom with jacuzzi bath and underfloor heating. There is also a special solar heating system installed at the apartment in addition to the hot and cold AC system. Luxury finishes, cream marble floors, motorized blinds and fully lined wardrobes. There are two parking spaces in the underground garage and storage.