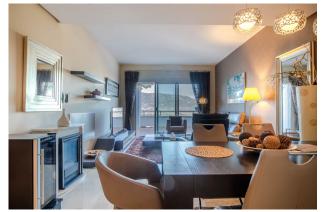

This spacious penthouse comprises entrance hall, living - dining room, fully equipped kitchen with adjacent laundry room, three great size bedrooms and terraces. The living area is split between two levels. You find two bedrooms on the main floor and upstairs there is an impressive master bedroom with the dressing area and en suite bathroom with jacuzzi bath and underfloor heating. There is also a special solar heating system installed at the apartment in addition to the hot and cold AC system. Luxury finishes, cream marble floors, motorized blinds and fully lined wardrobes. There are two parking spaces in the underground garage and storage.