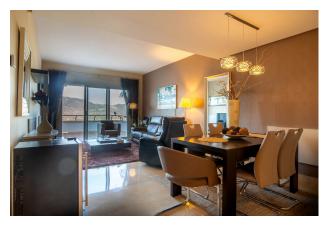

This spacious penthouse comprises entrance hall, living - dining room, fully equipped kitchen with adjacent laundry room, three great size bedrooms and terraces. The living area is split between two levels. You find two bedrooms on the main floor and upstairs there is an impressive master bedroom with the dressing area and en suite bathroom with jacuzzi bath and underfloor heating. There is also a special solar heating system installed at the apartment in addition to the hot and cold AC system. Luxury finishes, cream marble floors, motorized blinds and fully lined wardrobes. There are two parking spaces in the underground garage and storage.